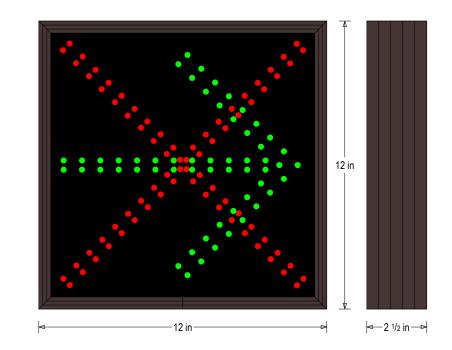

## PRODUCT ID: 9797

Outdoor Blank-out LED Direct-view Sign

MODEL TCL1212RG-B738DS/120-277VAC

**DIMENSIONS** 12" H x 12" W x 2.5" D (est. 3.97 lbs)

CLASS

CLASS: TCL Series Control Method: Switch (not included) or external relay.

## CONSTRUCTION

Back Construction: 0.050" Lift-n-Shift Back Cabinet: 1-piece, corrosion resistant, extruded aluminum frame, 2.5" deep. Face Material: 1/8" impact resistant, smoke-tinted acrylic (5109) Faces: Single Faced Sign Finish: Duranodic Bronze Mounting Channel: None

# **Product View**

NOTE: Sign image may not exactly represent the finished product. For illustration purposes only.