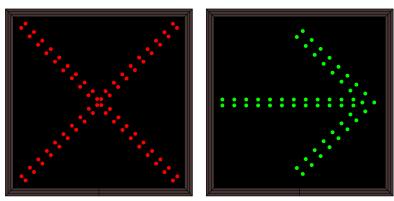

#### MESSAGE

Illumination: Super bright direct view LEDs. Message blanks out when off. Sign Messages: See message table below

 MESSAGE
 LED/COLOR
 HEIGHT
 AMPS

 X
 Red Wide Angle LED
 10.0"
 0.039-0.017

 RIGHT ARROW
 Green Wide Angle LED
 9.125"
 0.045-0.020

NOTE: Above messages are independently controlled.

Copyright (C) 2025 Directional Systems

### Sample Display Options

Frame Detail