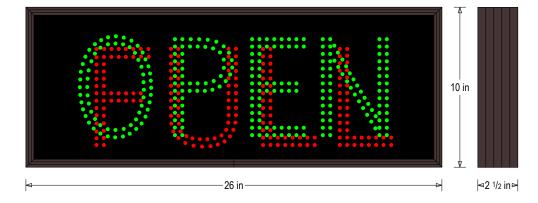

## PRODUCT ID: 8814

Outdoor Blank-out LED Direct-view Sign

MODEL TCL1026GR-220DS/120-277VAC

DIMENSIONS 10" H x 26" W x 2.5" D (est. 8.901 lbs)

#### MESSAGE

Illumination: Super bright direct view LEDs. Message blanks out when off. Sign Messages: See message table below

MESSAGELED/COLORHEIGHTAMPSOPENGreen Wide Angle LEDs6.0"02090.091FULLRed Wide Angle LEDs6.0"0.093-0.040

NOTE: Above messages are independently controlled.

Copyright (C) 2025 Directional Systems

# **Product View**

NOTE: Sign image may not exactly represent the finished product. For illustration purposes only.

Sample Display Options

Frame Detail

06192020 | DP