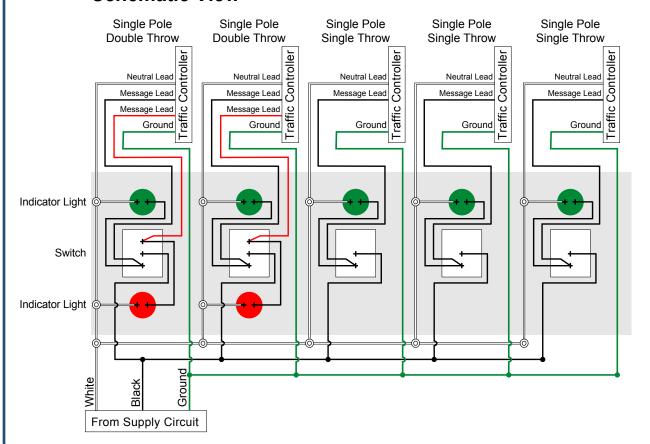

### PRODUCT ID: 8557

Switch

#### **MODEL**

FVG33222 SPDT/120VAC

### **DIMENSIONS**

4.5" H x 10" W x 1" D (est. 1 lbs)

#### **CONSTRUCTION**

Finish: Switch plate brushed stainless steel

**Switch**: Switch with indicator lights

Switch plate: Stamped stainless steel pre-punched for switch(es) and indicator

light(s)

### **ELECTRICAL**

Input Voltage: 120VAC

#### **FINISH**

**Custom Switch Label:** 

### Directional Systems

2201 W 50th St. Erie, PA 16509

Phone: (877) 827-8296 Fax: (877) 827-8291

Email: sales@directionalsystems.com
Website: www.directionalsystems.com

**Directional** Systems

# **Product View**

NOTE: Sign image may not exactly represent the finished product. For illustration purposes only.

## Front View



Five Gang

# **Schematic View**