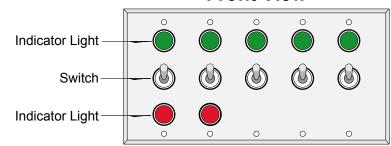

# **Product View**

NOTE: Sign image may not exactly represent the finished product. For illustration purposes only.

## Front View

Five Gang

#### **CONSTRUCTION**

Finish: Switch plate brushed stainless steel

**Switch**: Switch with indicator lights

Switch plate: Stamped stainless steel pre-punched for switch(es) and indicator

light(s)