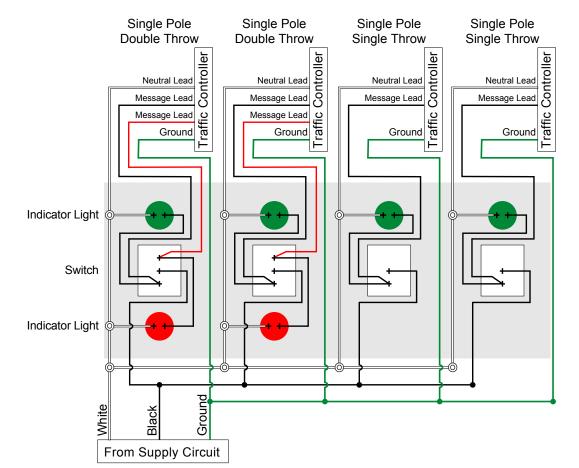

## PRODUCT ID: 8424

Switch

## **MODEL**

FG3322 SPDT/120VAC

#### **DIMENSIONS**

4.5" H x 8.18" W x 1" D (est. 1 lbs)

### **CONSTRUCTION**

Finish: Switch plate brushed stainless steel

**Switch**: Switch with indicator lights

Switch plate: Stamped stainless steel pre-punched for switch(es) and indicator

light(s)

## **ELECTRICAL**

Input Voltage: 120VAC

#### **FINISH**

**Custom Switch Label:** 

# Directional Systems 2201 W 50th St.

Erie, PA 16509

Phone: (877) 827-8296 Fax: (877) 827-8291

Email: sales@directionalsystems.com
Website: www.directionalsystems.com

**Directional** Systems

# **Product View**

NOTE: Sign image may not exactly represent the finished product. For illustration purposes only.

# Front View



# **Schematic View**

Four Gang