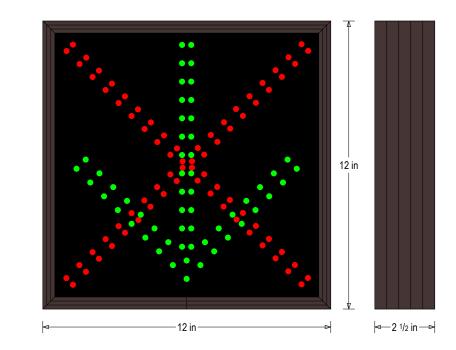

# **Product View**

NOTE: Sign image may not exactly represent the finished product. For illustration purposes only.

#### MESSAGE

Illumination: Super bright direct view LEDs. Message blanks out when off. Sign Messages: See message table below

MESSAGELED/COLORHEIGHTAMPSXRed Wide Angle LED10.0"0.0390.017DOWN ARROWGreen Wide Angle LED9.75"0.0450.020