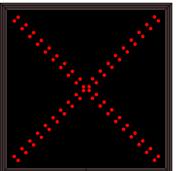

#### MESSAGE

Illumination: Super bright direct view LEDs. Message blanks out when off. Sign Messages: See message table below

MESSAGELED/COLORHEIGHTAMPSXRed Wide Angle LED10.0"0.0390.017DOWN ARROWGreen Wide Angle LED9.75"0.0450.020

## Sample Display Options

03012023 | DP