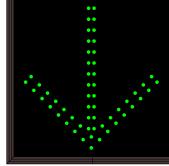

#### MESSAGE

Illumination: Super bright direct view LEDs. Message blanks out when off. Sign Messages: See message table below

MESSAGELED/COLORHEIGHTAMPSXRed Wide Angle LED10.0"0.0390.017DOWN ARROWGreen Wide Angle LED9.75"0.0450.020

## Sample Display Options

03012023 | DP