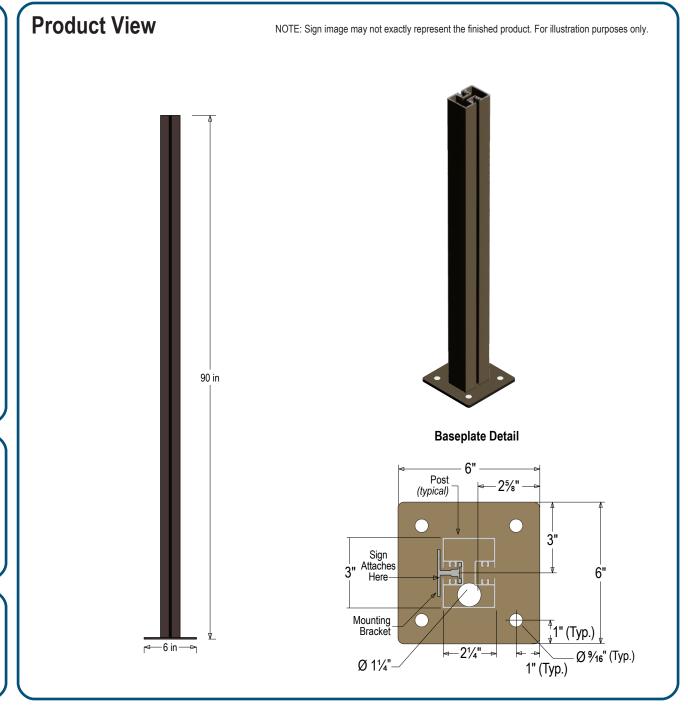

#### **DIMENSIONS**

90" H x 6" W x 6" D (est. 12.721 lbs)

## **CONSTRUCTION**

Finish: Duranodic Bronze

Material: 2 1/4" x 3" extruded 6063-T6 aluminum post with two sign mounting channels, end cap and 6" sq. welded aluminum base plate. Base plate is 3/16" thick with pre-drilled anchoring holes. Sign mounting hardware and set screw for securing sign to post included.