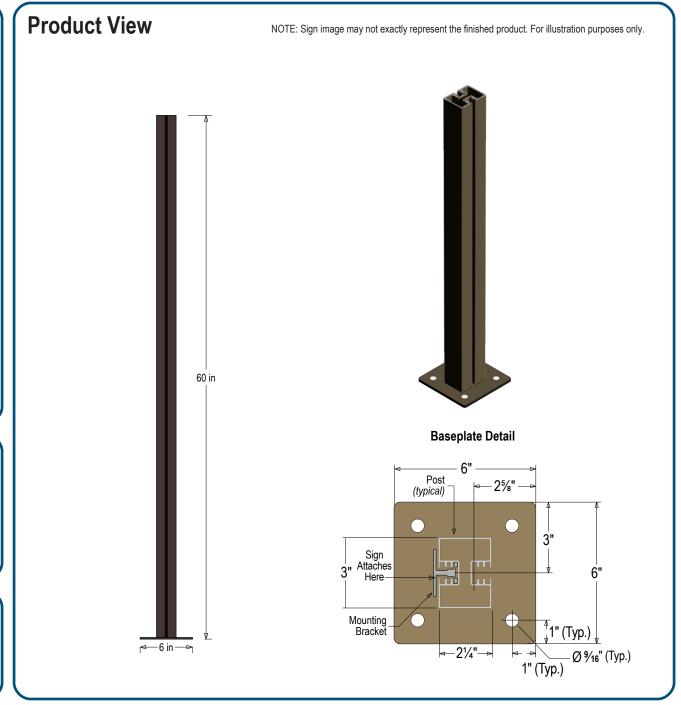

### **DIMENSIONS**

60" H x 6" W x 6" D (est. 8.759 lbs)

# **CONSTRUCTION**

Finish: Duranodic Bronze

Material: 2 1/4" x 3" extruded 6063-T6 aluminum post with two sign mounting channels, end cap and 6" sq. welded aluminum base plate. Base plate is 3/16" thick with pre-drilled anchoring holes. Sign mounting hardware and set screw for securing sign to post included.