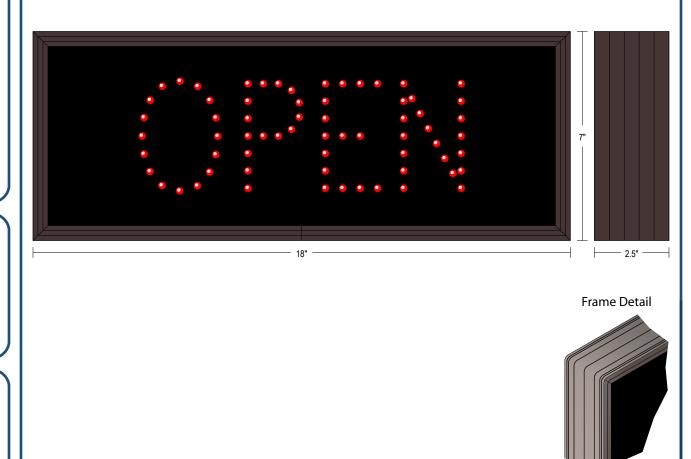

# PRODUCT ID: 6952

Outdoor Blank-out LED Direct-view Sign

MODEL TCL718R-180/120-277VAC

**DIMENSIONS** 7" H x 18" W x 2.5" D (est. 5.543 lbs)

CLASS

CLASS: TCL Series Control Method: Switch (not included) or external relay.

#### MESSAGE

Illumination: Super bright direct view LEDs. Message blanks out when off. Sign Messages: See message table below

MESSAGE LED/COLOR HEIGHT AMPS OPEN Red Wide Angle LED 3.5" 0.0400.017

NOTE: Above messages are independently controlled.

# **Product View**

NOTE: Sign image may not exactly represent the finished product. For illustration purposes only.