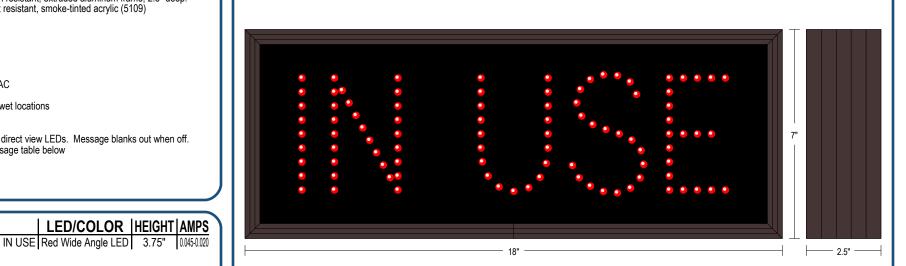

# **PRODUCT ID: 5917**

Outdoor Blank-out LED Direct-view Sign

MODEL TCL718R-195/120-277VAC

DIMENSIONS 7" H x 18" W x 2.5" D (est. 5.543 lbs)

#### MESSAGE

Illumination: Super bright direct view LEDs. Message blanks out when off. Sign Messages: See message table below

NOTE: Above messages are independently controlled.

**Directional Systems** 2201 W 50th Št. **Directional** Systems Erie. PA 16509 Phone: (877) 827-8296 Fax: (877) 827-8291 Email: sales@directionalsystems.com Website: www.directionalsystems.com

# **Product View**

NOTE: Sign image may not exactly represent the finished product. For illustration purposes only.

Frame Detail

06222020 | DP