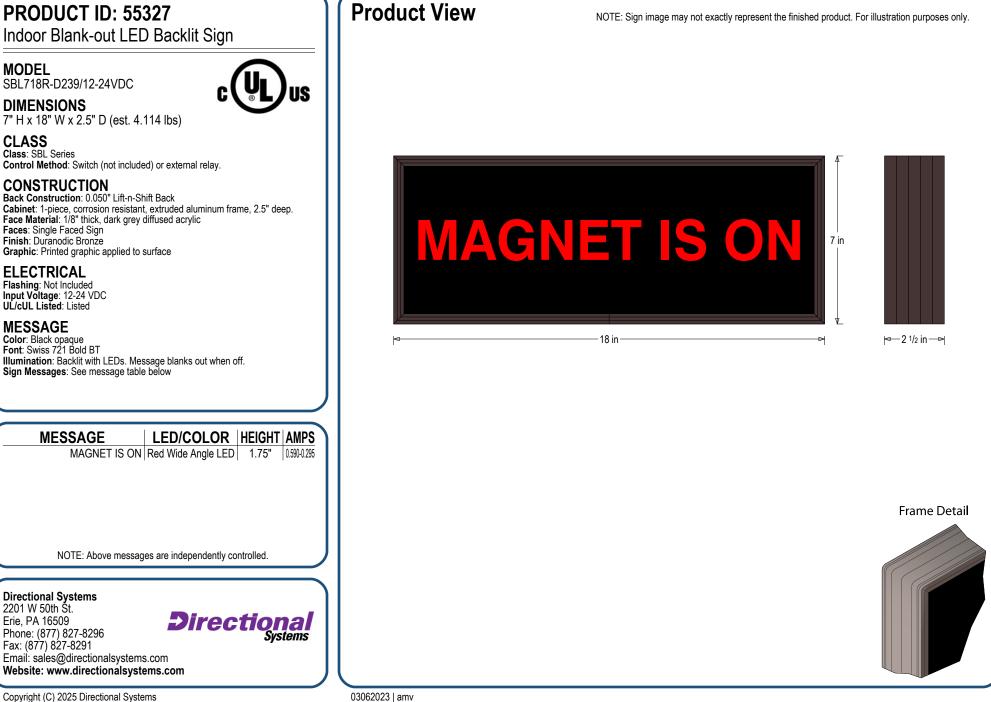

# PRODUCT ID: 55327

Indoor Blank-out LED Backlit Sign

MODEL SBL718R-D239/12-24VDC

#### DIMENSIONS 7" H x 18" W x 2.5" D (est. 4.114 lbs)

CLASS

Class: SBL Series Control Method: Switch (not included) or external relay.

## CONSTRUCTION

Back Construction: 0.050" Lift-n-Shift Back Cabinet: 1-piece, corrosion resistant, extruded aluminum frame, 2.5" deep. Face Material: 1/8" thick, dark grey diffused acrylic Faces: Single Faced Sign Finish: Duranodic Bronze Graphic: Printed graphic applied to surface

### **ELECTRICAL**

Flashing: Not Included Input Voltage: 12-24 VDC UL/cUL Listed: Listed

## MESSAGE

Color: Black opaque Font: Swiss 721 Bold BT Illumination: Backlit with LEDs. Message blanks out when off. Sign Messages: See message table below

> MESSAGE MAGNET IS ON Red Wide Angle LED 1.75" 0.590-0.295

NOTE: Above messages are independently controlled.

Copyright (C) 2025 Directional Systems

2201 W 50th Št.

Fax: (877) 827-8291

Erie. PA 16509