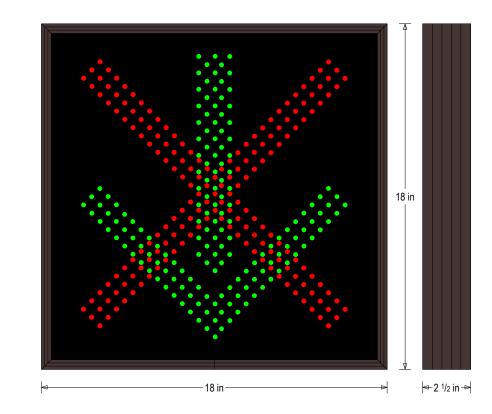

## PRODUCT ID: 5494

Outdoor Blank-out LED Direct-view Sign

MODEL TCL1818RG-175TS/120-277VAC

DIMENSIONS 18" H x 18" W x 2.5" D (est. 9.284 lbs)

CLASS

CLASS: TCL Series Control Method: Switch (not included) or external relay.

#### MESSAGE

Illumination: Super bright direct view LEDs. Message blanks out when off. Sign Messages: See message table below

MESSAGELED/COLORHEIGHTAMPSXRed Wide Angle LED13.625"0.087-0.038Down ArrowGreen Wide Angle LED14.625"0.127-0.055

# **Product View**

NOTE: Sign image may not exactly represent the finished product. For illustration purposes only.

Sample Display Options

Frame Detail