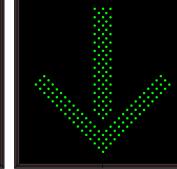

#### MESSAGE

Illumination: Super bright direct view LEDs. Message blanks out when off. Sign Messages: See message table below

MESSAGELED/COLORHEIGHTAMPSXRed Wide Angle LED13.625"0.087-0.038Down ArrowGreen Wide Angle LED14.625"0.127-0.055

# **Product View**

NOTE: Sign image may not exactly represent the finished product. For illustration purposes only.

Sample Display Options

Frame Detail