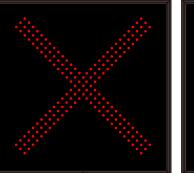

#### MESSAGE

Illumination: Super bright direct view LEDs. Message blanks out when off. Sign Messages: See message table below

MESSAGELED/COLORHEIGHTAMPSXRed Wide Angle LED13.625"0.087-0.038Down ArrowGreen Wide Angle LED14.625"0.127-0.055

# **Product View**

NOTE: Sign image may not exactly represent the finished product. For illustration purposes only.

Sample Display Options

Frame Detail