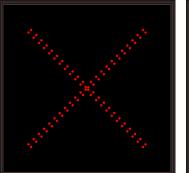

#### MESSAGE

Illumination: Super bright direct view LEDs. Message blanks out when off. Sign Messages: See message table below

MESSAGE LED/COLOR HEIGHT AMPS X Red Wide Angle LED 12.0" 0.045-0.020 DOWN ARROW Green Wide Angle LED 14.25" 0.065-0.028

## Sample Display Options

02212023 | DP