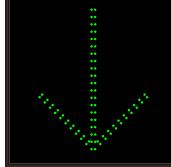

#### MESSAGE

Illumination: Super bright direct view LEDs. Message blanks out when off. Sign Messages: See message table below

MESSAGE LED/COLOR HEIGHT AMPS X Red Wide Angle LED 12.0" 0.045-0.020 DOWN ARROW Green Wide Angle LED 14.25" 0.065-0.028

## Sample Display Options

02212023 | DP