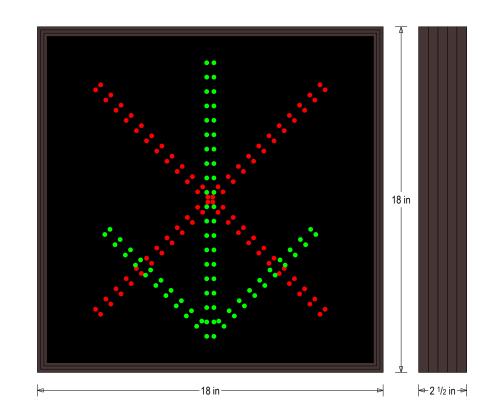

## PRODUCT ID: 5492

Outdoor Blank-out LED Direct-view Sign

MODEL TCL1818RG-175DS/120-277VAC

DIMENSIONS 18" H x 18" W x 2.5" D (est. 6.334 lbs)

CLASS

CLASS: TCL Series Control Method: Switch (not included) or external relay.

#### MESSAGE

Illumination: Super bright direct view LEDs. Message blanks out when off. Sign Messages: See message table below

MESSAGE LED/COLOR HEIGHT AMPS X Red Wide Angle LED 12.0" 0.045-0.020 DOWN ARROW Green Wide Angle LED 14.25" 0.065-0.028

# **Product View**

NOTE: Sign image may not exactly represent the finished product. For illustration purposes only.