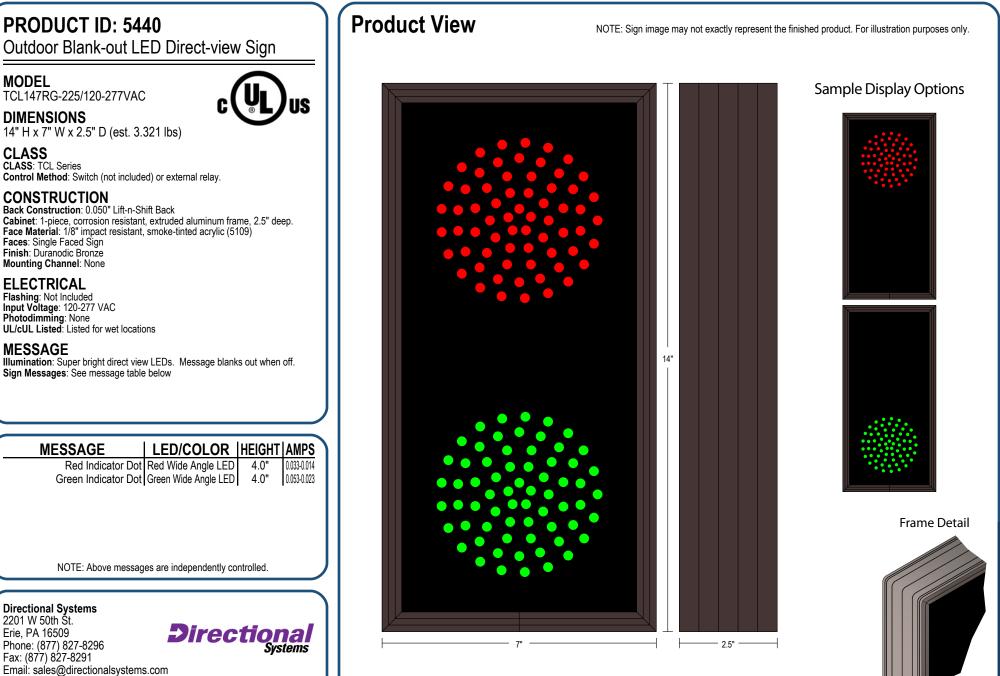

## MODEL

TCL147RG-225/120-277VAC

DIMENSIONS 14" H x 7" W x 2.5" D (est. 3.321 lbs)

**CLASS** CLASS: TCL Series Control Method: Switch (not included) or external relay.

## MESSAGE

Illumination: Super bright direct view LEDs. Message blanks out when off. Sign Messages: See message table below

MESSAGE Red Indicator Dot Red Wide Angle LED Green Indicator Dot Green Wide Angle LED NOTE: Above messages are independently controlled.