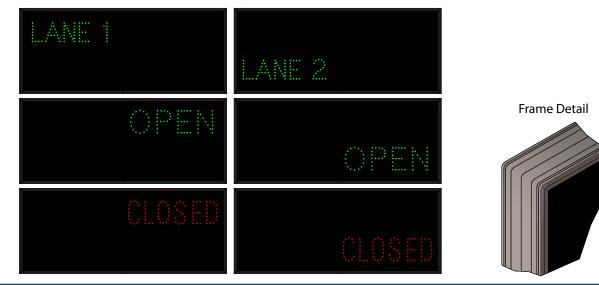

#### MESSAGE

Illumination: Super bright direct view LEDs. Message blanks out when off. Sign Messages: See message table below

| MESSAGE                                                          | LED/COLOR             | HEIGHT | AMPS        |
|------------------------------------------------------------------|-----------------------|--------|-------------|
| LANE 1                                                           | Green Wide Angle LEDs | 3.0"   | 0.055-0.024 |
| OPEN                                                             | Green Wide Angle LEDs | 3.5"   | 0.055-0.024 |
| CLOSED                                                           | Red Wide Angle LEDs   | 3.5"   | 0.041-0.018 |
| LANE 2                                                           | Green Wide Angle LEDs | 3.0"   | 0.063-0.027 |
|                                                                  | Green Wide Angle LEDs |        | 0.055-0.024 |
| CLOSED                                                           | Red Wide Angle LEDs   | 3.5"   | 0.041-0.018 |
|                                                                  |                       |        |             |
| Directional Systems                                              |                       |        |             |
| 2201 W 50th St.                                                  | -                     |        |             |
| Erie, PA 16509                                                   | Direc                 | tior   | nal I       |
| Phone: (877) 827-8296                                            |                       | Sys    | tems        |
| Fax: (877) 827-8291<br>Emaily agles @directionaleyetem           |                       |        |             |
| Email: sales@directionalsystem:<br>Website: www.directionalsyste |                       |        |             |
| website. www.unectionalsyst                                      | cilia.com             |        |             |

### Sample Display Options

03082022 | DP