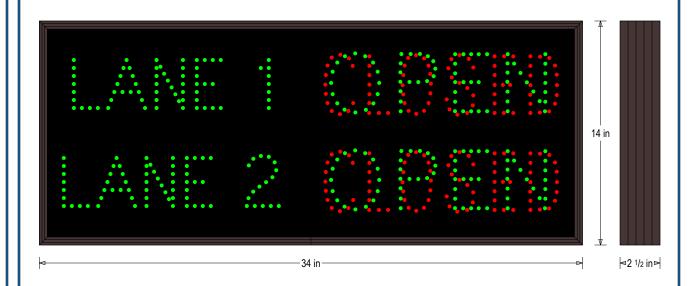

# PRODUCT ID: 5287

Outdoor Blank-out LED Direct-view Sign

MODEL TCL1434GGRGGR-519/120-277VAC

DIMENSIONS 14" H x 34" W x 2.5" D (est. 14.342 lbs)

CLASS

CLASS: TCL Series Control Method: Switch (not included) or external relay.

## CONSTRUCTION

Back Construction: 0.050" Lift-n-Shift Back Cabinet: 1-piece, corrosion resistant, extruded aluminum frame, 2.5" deep. Face Material: 1/8" impact resistant, smoke-tinted acrylic (5109) Faces: Single Faced Sign Finish: Duranodic Bronze Mounting Channel: None

#### MESSAGE

Illumination: Super bright direct view LEDs. Message blanks out when off. Sign Messages: See message table below

| MESSAGE                                                          | LED/COLOR             | HEIGHT | AMPS        |
|------------------------------------------------------------------|-----------------------|--------|-------------|
| LANE 1                                                           | Green Wide Angle LEDs | 3.0"   | 0.055-0.024 |
| OPEN                                                             | Green Wide Angle LEDs | 3.5"   | 0.055-0.024 |
| CLOSED                                                           | Red Wide Angle LEDs   | 3.5"   | 0.041-0.018 |
| LANE 2                                                           | Green Wide Angle LEDs | 3.0"   | 0.063-0.027 |
|                                                                  | Green Wide Angle LEDs |        | 0.055-0.024 |
| CLOSED                                                           | Red Wide Angle LEDs   | 3.5"   | 0.041-0.018 |
|                                                                  |                       |        |             |
| Directional Systems                                              |                       |        |             |
| 2201 W 50th St.                                                  | -                     |        |             |
| Erie, PA 16509                                                   | Direc                 | tior   | nal I       |
| Phone: (877) 827-8296                                            |                       | Sys    | tems        |
| Fax: (877) 827-8291<br>Emaily agles @directionaleyetem           |                       |        |             |
| Email: sales@directionalsystem:<br>Website: www.directionalsyste |                       |        |             |
| website. www.unectionalsyst                                      | cilia.com             |        |             |

# **Product View**

NOTE: Sign image may not exactly represent the finished product. For illustration purposes only.