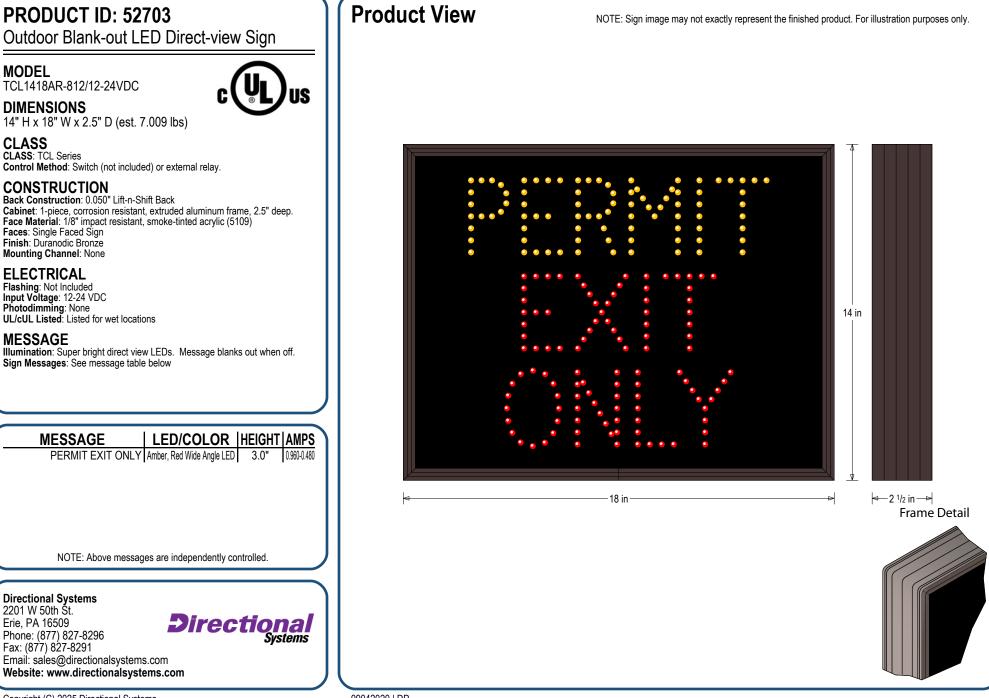

# 14" H x 18" W x 2.5" D (est. 7.009 lbs)

CLASS CLASS: TCL Series Control Method: Switch (not included) or external relay.

### CONSTRUCTION

Cabinet: 1-piece, corrosion resistant, extruded aluminum frame, 2.5" deep. Face Material: 1/8" impact resistant, smoke-tinted acrylic (5109) Faces: Single Faced Sign Finish: Duranodic Bronze Mounting Channel: None

### **ELECTRICAL**

Flashing: Not Included Input Voltage: 12-24 VDC Photodimming: None UL/cUL Listed: Listed for wet locations

#### MESSAGE

Illumination: Super bright direct view LEDs. Message blanks out when off. Sign Messages: See message table below

**Directional Systems** 2201 W 50th Št. Erie. PA 16509 Phone: (877) 827-8296 Fax: (877) 827-8291 Email: sales@directionalsystems.com Website: www.directionalsystems.com