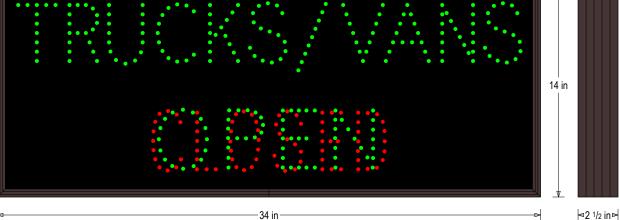

## MESSAGE

Illumination: Super bright direct view LEDs. Message blanks out when off. Sign Messages: See message table below

| Product View | NOTE: Sign image | NOTE: Sign image may not exactly represent the finished product. For illustration purposes only. |  |  |
|--------------|------------------|--------------------------------------------------------------------------------------------------|--|--|
|              |                  |                                                                                                  |  |  |
|              |                  |                                                                                                  |  |  |
|              |                  | • • • •                                                                                          |  |  |