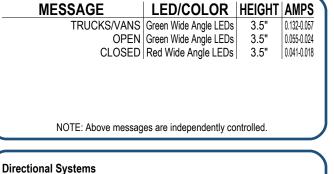

## MESSAGE

Illumination: Super bright direct view LEDs. Message blanks out when off. Sign Messages: See message table below

| Product View | NOTE: Sign image | NOTE: Sign image may not exactly represent the finished product. For illustration purposes only. |  |  |
|--------------|------------------|--------------------------------------------------------------------------------------------------|--|--|
|              |                  |                                                                                                  |  |  |
|              |                  |                                                                                                  |  |  |
|              |                  | • • • •                                                                                          |  |  |