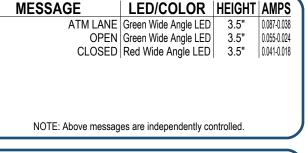

## MESSAGE

Illumination: Super bright direct view LEDs. Message blanks out when off. Sign Messages: See message table below

|  | <br>  |       |
|--|-------|-------|
|  | <br>• | 14 in |
|  |       |       |