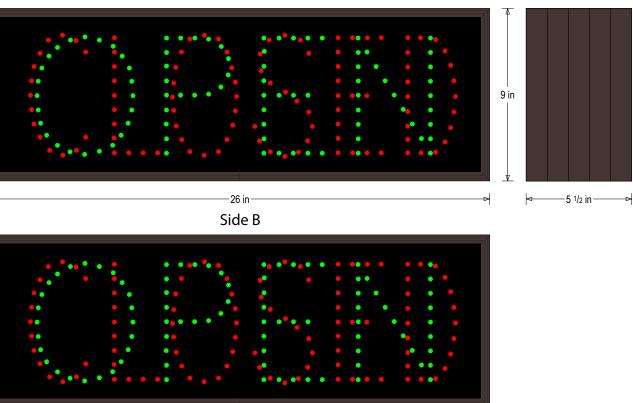

## PRODUCT ID: 52292

Outdoor Blank-out LED Direct-view Sign

MODEL TCL926DGRGR-100/12-24VDC

DIMENSIONS 9" H x 26" W x 5.5" D (est. 11.069 lbs)

CLASS

CLASS: TCL Series Control Method: Switch (not included) or external relay.

#### MESSAGE

Illumination: Super bright direct view LEDs. Message blanks out when off. Sign Messages: See message table below

| MESSAGE                                | E          | LED/COLOR                                  | HEIGHT    | AMPS        |
|----------------------------------------|------------|--------------------------------------------|-----------|-------------|
|                                        |            | Green Wide Angle LED<br>Red Wide Angle LED |           | 0.720-0.360 |
|                                        | OPEN       | Green Wide Angle LED                       | 6.0"      | 0.720-0.360 |
|                                        | CLOSED     | Red Wide Angle LED                         | 6.0"      | 0.507-0.253 |
|                                        |            |                                            |           |             |
|                                        |            | es are independently co                    | ntrolled  |             |
| NOTE. ADD                              | ove messay | les are independently co                   | ntrolled. |             |
| Directional Systems                    |            |                                            |           |             |
| Directional Systems<br>2201 W 50th St. |            |                                            |           |             |
| Erie, PA 16509<br>Phone: (877) 827-829 | 6          | Direc                                      | tior      | al          |

## **Product View**

NOTE: Sign image may not exactly represent the finished product. For illustration purposes only.

#### Side A