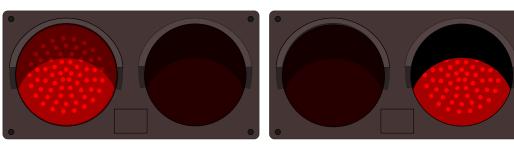

#### **MESSAGE**

Illumination: Super bright direct-view LEDs on replaceable circuit board.

Sign Messages: See message table below

| MESSAGE                 | LED/COLOR          | HEIGHT | AMPS        |
|-------------------------|--------------------|--------|-------------|
| Left Red Indicator Dot  | Red Wide Angle LED | 4.0"   | 0.036-0.015 |
| Right Red Indicator Dot | Red Wide Angle LED | 4.0"   | 0.036-0.015 |

NOTE: Above messages are independently controlled.

**Directional**Systems

## Sample Display Options

Replaceable Circuit Board Assembly