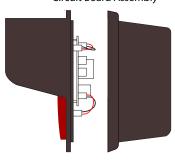

on replaceable circuit board.

Sign Messages: See message table below

| MESSAGE                 | LED/COLOR          | HEIGHT | AMPS        |
|-------------------------|--------------------|--------|-------------|
| Left Red Indicator Dot  | Red Wide Angle LED | 4.0"   | 0.036-0.015 |
| Right Red Indicator Dot | Red Wide Angle LED | 4.0"   | 0.036-0.015 |

NOTE: Above messages are independently controlled.

**Directional**Systems

#### **Directional Systems**

2201 W 50th St. Erie. PA 16509

Phone: (877) 827-8296 Fax: (877) 827-8291

Email: sales@directionalsystems.com Website: www.directionalsystems.com

# **Product View**

NOTE: Sign image may not exactly represent the finished product. For illustration purposes only.



## Sample Display Options



Replaceable Circuit Board Assembly