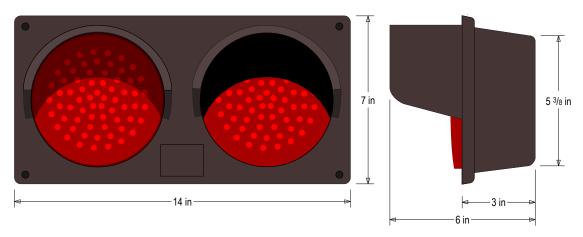

#### DIMENSIONS

7" H x 14" W x 6" D (est. 3.009 lbs)

# **Product View**

NOTE: Sign image may not exactly represent the finished product. For illustration purposes only.