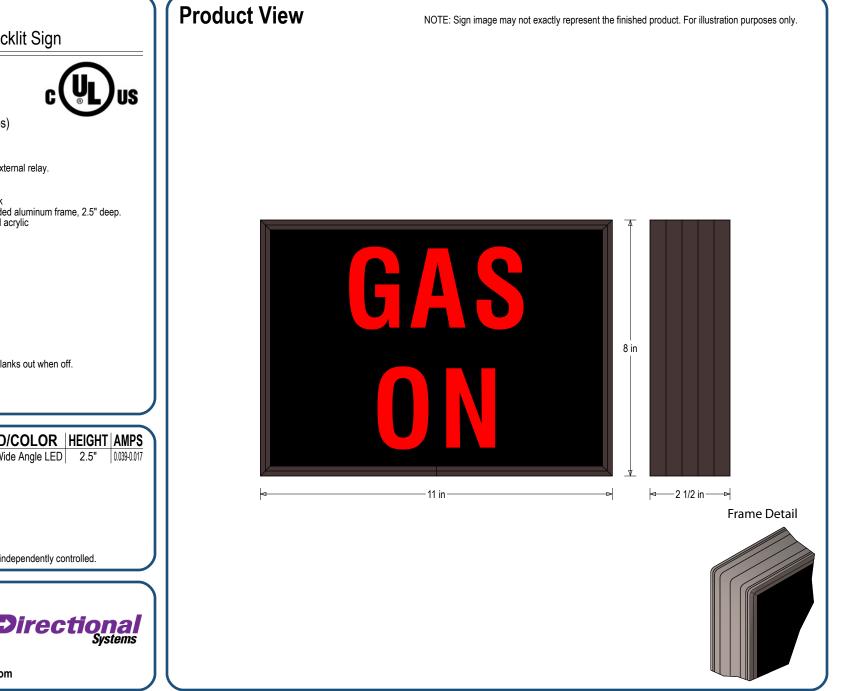

# **PRODUCT ID: 51765**

Indoor Blank-out LED Backlit Sign

MODEL SBL811R-I120/120-277VAC

DIMENSIONS 8" H x 11" W x 2.5" D (est. 3.305 lbs)

## CONSTRUCTION

Back Construction: 0.050" Lift-n-Shift Back Cabinet: 1-piece, corrosion resistant, extruded aluminum frame, 2.5" deep. Face Material: 1/8" thick, dark grey diffused acrylic Faces: Single Faced Sign Finish: Duranodic Bronze Graphic: Printed graphic applied to surface

#### MESSAGE

Color: Black opaque Font: Swiss 721 Bold BT Illumination: Backlit with LEDs. Message blanks out when off. Sign Messages: See message table below

> MESSAGE LED/COLOR | HEIGHT | AMPS GAS ON Red Wide Angle LED 2.5" 0.039-0.017