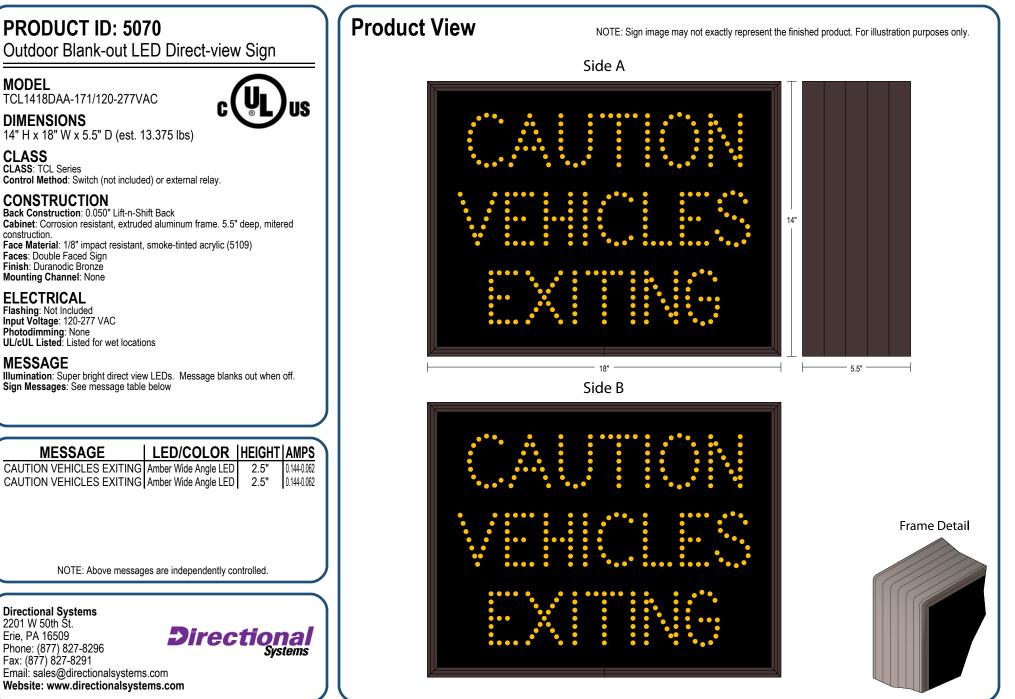

## PRODUCT ID: 5070 Outdoor Blank-out LED Direct-view Sign

MODEL TCL1418DAA-171/120-277VAC

DIMENSIONS 14" H x 18" W x 5.5" D (est. 13.375 lbs)

CLASS CLASS: TCL Series Control Method: Switch (not included) or external relay.

## MESSAGE

Illumination: Super bright direct view LEDs. Message blanks out when off. Sign Messages: See message table below

| MESSAGE                  | LED/COLOR                 | HEIGHT   | AMPS        |
|--------------------------|---------------------------|----------|-------------|
| CAUTION VEHICLES EXITING | G Amber Wide Angle LED    | 2.5"     | 0.144-0.062 |
| CAUTION VEHICLES EXITING | G Amber Wide Angle LED    | 2.5"     | 0.144-0.062 |
|                          |                           |          |             |
|                          |                           |          |             |
|                          |                           |          |             |
|                          |                           |          |             |
|                          |                           |          |             |
| NOTE: Above messa        | ages are independently co | ntrolled |             |
|                          | sgoo are maoponaonay oo   | na onoa. |             |
|                          |                           |          |             |
| Directional Systems      |                           |          |             |
| 2201 W 50th Št.          |                           |          |             |
| Erie, PA 16509           | Direc                     | tior     | <b>nal</b>  |
| Phone: (877) 827-8296    |                           | Sys      | tems        |
| Fax: (877) 827-8291      |                           |          |             |