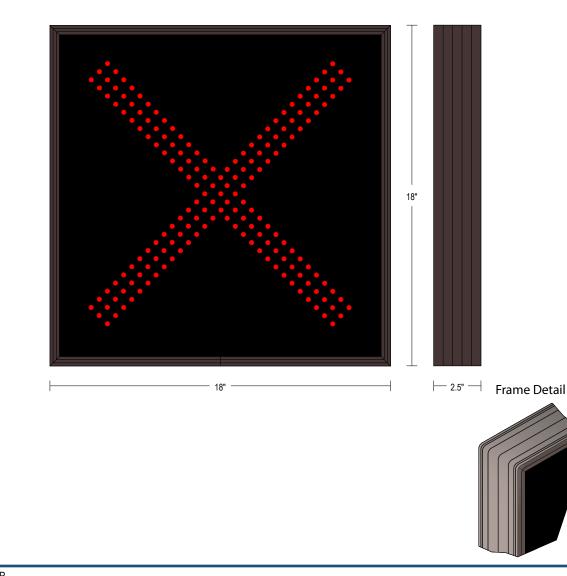

## PRODUCT ID: 49153

Outdoor Blank-out LED Direct-view Sign

MODEL TCL1818R-178TS/12-24VDC

DIMENSIONS 18" H x 18" W x 2.5" D (est. 11.116 lbs)

CLASS

CLASS: TCL Series Control Method: Switch (not included) or external relay.

## CONSTRUCTION

Back Construction: 0.050" Lift-n-Shift Back Cabinet: 1-piece, corrosion resistant, extruded aluminum frame, 2.5" deep. Face Material: 1/8" impact resistant, smoke-tinted acrylic (5109) Faces: Single Faced Sign Finish: Duranodic Bronze Mounting Channel: None

## MESSAGE

Illumination: Super bright direct view LEDs. Message blanks out when off. Sign Messages: See message table below

MESSAGE LED/COLOR HEIGHT AMPS X Red Wide Angle LED 13.625" 0867-0433

NOTE: Above messages are independently controlled.