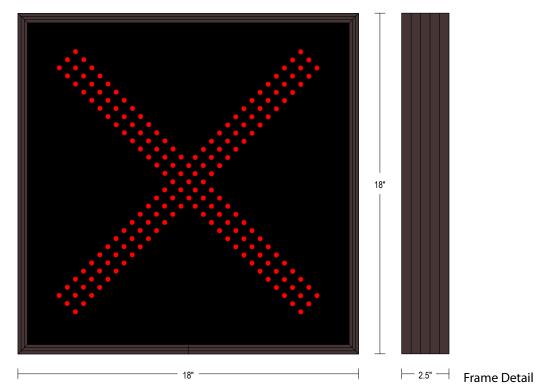

#### DIMENSIONS

18" H x 18" W x 2.5" D (est. 11.143 lbs)

#### **CONSTRUCTION**

Back Construction: 0.050" Lift-n-Shift Back

Cabinet: 1-piece, corrosion resistant, extruded aluminum frame, 2.5" deep.

Face Material: 1/8" impact resistant, smoke-tinted acrylic (5109)

Faces: Single Faced Sign Finish: Duranodic Bronze Mounting Channel: None

#### **MESSAGE**

Illumination: Super bright direct view LEDs. Message blanks out when off.

Sign Messages: See message table below

#### **MESSAGE** LED/COLOR | HEIGHT | AMPS X Red Wide Angle LED 13.625" 0.087-0.038

NOTE: Above messages are independently controlled.

# **Product View**

NOTE: Sign image may not exactly represent the finished product. For illustration purposes only.