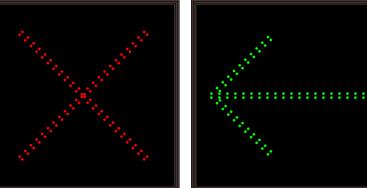

#### MESSAGE

Illumination: Super bright direct view LEDs. Message blanks out when off. Sign Messages: See message table below

MESSAGELED/COLORHEIGHTAMPSXRed Wide Angle LED12.0"0.045-0.020Left ArrowGreen Wide Angle LED11.0"0.065-0.028

NOTE: Above messages are independently controlled.

Copyright (C) 2025 Directional Systems