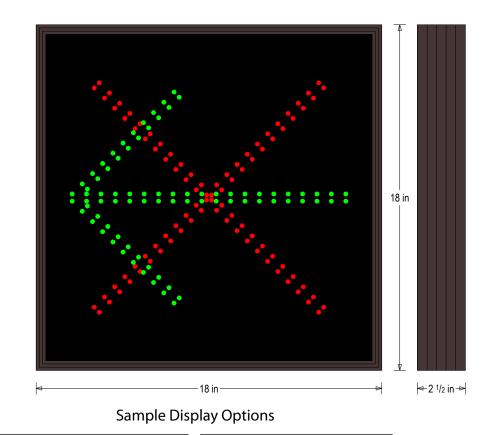

## PRODUCT ID: 49044

Outdoor Blank-out LED Direct-view Sign

MODEL TCL1818RG-B472DS/120-277VAC

DIMENSIONS 18" H x 18" W x 2.5" D (est. 6.334 lbs)

CLASS

CLASS: TCL Series Control Method: Switch (not included) or external relay.

#### MESSAGE

Illumination: Super bright direct view LEDs. Message blanks out when off. Sign Messages: See message table below

MESSAGELED/COLORHEIGHTAMPSXRed Wide Angle LED12.0"0.045-0.020Left ArrowGreen Wide Angle LED11.0"0.065-0.028

NOTE: Above messages are independently controlled.

Copyright (C) 2025 Directional Systems

# **Product View**

NOTE: Sign image may not exactly represent the finished product. For illustration purposes only.