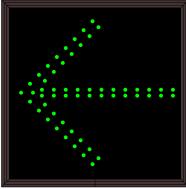

#### MESSAGE

Illumination: Super bright direct view LEDs. Message blanks out when off. Sign Messages: See message table below

MESSAGELED/COLORHEIGHTAMPSXRed Wide Angle LED10.0"0.337.0.193LEFT ARROWGreen Wide Angle LED9.125"0.453.0.227

### Sample Display Options

Frame Detail