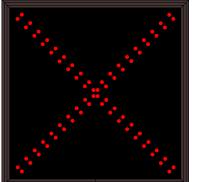

#### MESSAGE

Illumination: Super bright direct view LEDs. Message blanks out when off. Sign Messages: See message table below

MESSAGELED/COLORHEIGHTAMPSXRed Wide Angle LED10.0"0.337.0.193LEFT ARROWGreen Wide Angle LED9.125"0.453.0.227

### Sample Display Options

Frame Detail