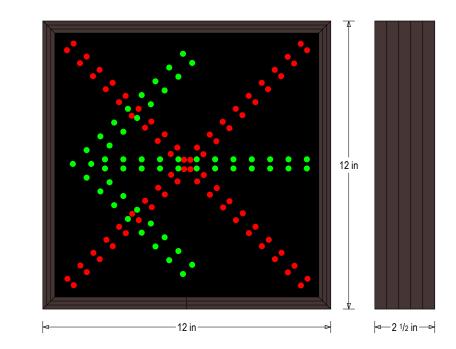

# PRODUCT ID: 49037

Outdoor Blank-out LED Direct-view Sign

MODEL TCL1212RG-B472DS/12-24VDC

DIMENSIONS 12" H x 12" W x 2.5" D (est. 4.167 lbs)

CLASS

CLASS: TCL Series Control Method: Switch (not included) or external relay.

### CONSTRUCTION

Back Construction: 0.050" Lift-n-Shift Back Cabinet: 1-piece, corrosion resistant, extruded aluminum frame, 2.5" deep. Face Material: 1/8" impact resistant, smoke-tinted acrylic (5109) Faces: Single Faced Sign Finish: Duranodic Bronze Mounting Channel: None

#### MESSAGE

Illumination: Super bright direct view LEDs. Message blanks out when off. Sign Messages: See message table below

MESSAGELED/COLORHEIGHTAMPSXRed Wide Angle LED10.0"0.337.0.193LEFT ARROWGreen Wide Angle LED9.125"0.453.0.227

# **Product View**

NOTE: Sign image may not exactly represent the finished product. For illustration purposes only.