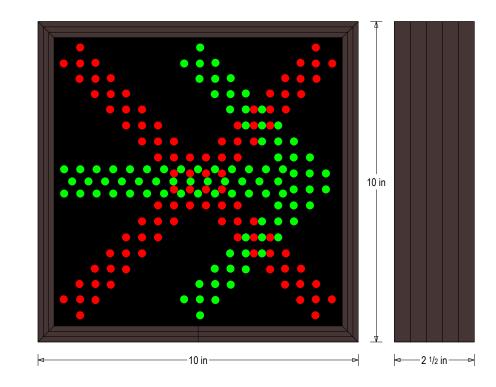

# PRODUCT ID: 48869

Outdoor Blank-out LED Direct-view Sign

MODEL TCL1010RG-B738TS/120-277VAC

DIMENSIONS 10" H x 10" W x 2.5" D (est. 3.298 lbs)

CLASS

CLASS: TCL Series Control Method: Switch (not included) or external relay.

### CONSTRUCTION

Back Construction: 0.050" Lift-n-Shift Back Cabinet: 1-piece, corrosion resistant, extruded aluminum frame, 2.5" deep. Face Material: 1/8" impact resistant, smoke-tinted acrylic (5109) Faces: Single Faced Sign Finish: Duranodic Bronze Mounting Channel: None

#### MESSAGE

Illumination: Super bright direct view LEDs. Message blanks out when off. Sign Messages: See message table below

MESSAGELED/COLORHEIGHTAMPSXRed Wide Angle LED8.375"0.048-0.021Right ArrowGreen Wide Angle LED8.375"0.075-0.032

# **Product View**

NOTE: Sign image may not exactly represent the finished product. For illustration purposes only.