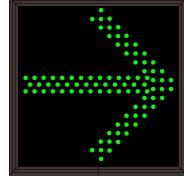

#### MESSAGE

Illumination: Super bright direct view LEDs. Message blanks out when off. Sign Messages: See message table below

MESSAGELED/COLORHEIGHTAMPSXRed Wide Angle LED8.375"0.048-0.021Right ArrowGreen Wide Angle LED8.375"0.075-0.032

### Sample Display Options