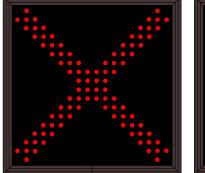

#### MESSAGE

Illumination: Super bright direct view LEDs. Message blanks out when off. Sign Messages: See message table below

MESSAGELED/COLORHEIGHTAMPSXRed Wide Angle LED8.375"0.048-0.021Right ArrowGreen Wide Angle LED8.375"0.075-0.032

### Sample Display Options