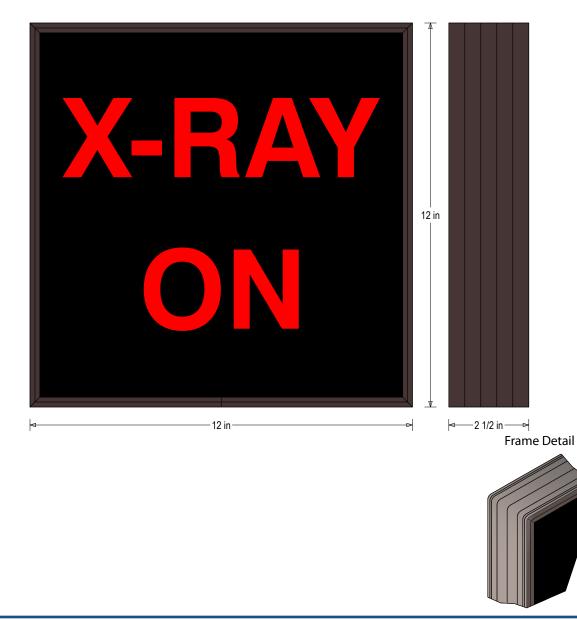

## PRODUCT ID: 45528

Indoor Blank-out LED Backlit Sign

MODEL SBL1212R-A259/12-24VDC

DIMENSIONS 12" H x 12" W x 2.5" D (est. 4.391 lbs)

CLASS Class: SBL Series Control Method: Switch (not included) or external relay.

## CONSTRUCTION

Back Construction: 0.050" Lift-n-Shift Back Cabinet: 1-piece, corrosion resistant, extruded aluminum frame, 2.5" deep. Face Material: 1/8" thick, dark grey diffused acrylic Faces: Single Faced Sign Finish: Duranodic Bronze Graphic: Printed graphic applied to surface

## MESSAGE

Color: Black opaque Font: Swiss 721 Bold BT Illumination: Backlit with LEDs. Message blanks out when off. Sign Messages: See message table below

> MESSAGE LED/COLOR HEIGHT AMPS X-RAY ON Red Wide Angle LED 2.5" 0.650-0.325