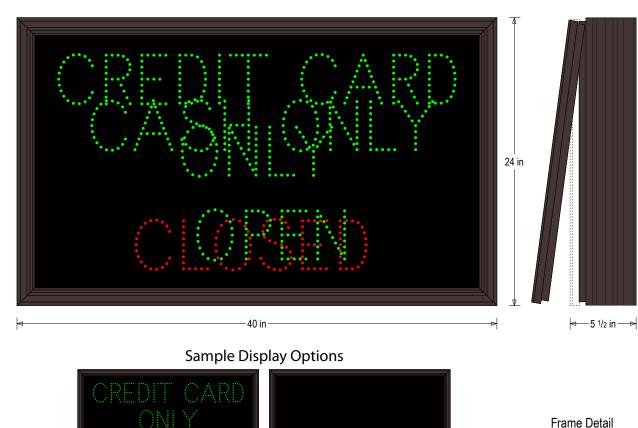

# PRODUCT ID: 45240

Outdoor Blank-out LED Direct-view Sign

MODEL TCL2440GGGR-L735/120-277VAC

DIMENSIONS 24" H x 40" W x 5.5" D (est. 53.104 lbs)

CLASS CLASS: TCL Series Control Method: Switch (not included) or external relay.

CONSTRUCTION Back Construction: 0.125" Aluminum sheet Cabinet: Corrosion resistant, extruded aluminum frame with a hinged face. 5.5" deep, mitered construction. Moisture absorbent interior coating. Face Material: 1/8" impact resistant, smoke-tinted polycarbonate (5109) Faces: Single Faced Sign Finish: Duranodic Bronze Mounting Channel: None

## MESSAGE

Illumination: Super bright direct view LEDs. Message blanks out when off. Sign Messages: See message table below

| MESSAGE                                                                           | LED/COLOR          | HEIGHT               | AMPS                                      |
|-----------------------------------------------------------------------------------|--------------------|----------------------|-------------------------------------------|
| CREDIT CARD ONLY<br>CASH ONLY<br>OPEN                                             | J                  | 4.0"<br>4.0"<br>4.0" | 0.216-0.094<br>0.127-0.055<br>0.069-0.030 |
|                                                                                   | Red Wide Angle LED | 4.0"                 | 0.055-0.024                               |
|                                                                                   |                    |                      |                                           |
| NOTE: Above messages are independently controlled.                                |                    |                      |                                           |
| Directional Systems                                                               |                    |                      |                                           |
| 2201 W 50th St.<br>Erie, PA 16509<br>Phone: (877) 827-8296<br>Fax: (877) 827-8291 |                    |                      |                                           |
| Email: sales@directionalsystems.com<br>Website: www.directionalsystems.com        |                    |                      |                                           |

#### NOTE: Sign image may not exactly represent the finished product. For illustration purposes only.