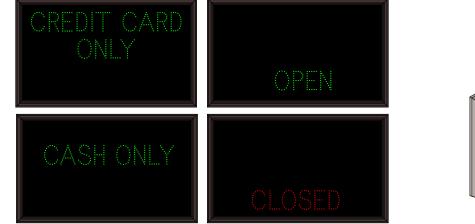

## MESSAGE

Illumination: Super bright direct view LEDs. Message blanks out when off. Sign Messages: See message table below

| MESSAGE                                                                           | LED/COLOR          | HEIGHT               | AMPS                                      |
|-----------------------------------------------------------------------------------|--------------------|----------------------|-------------------------------------------|
| CREDIT CARD ONLY<br>CASH ONLY<br>OPEN                                             | J                  | 4.0"<br>4.0"<br>4.0" | 0.216-0.094<br>0.127-0.055<br>0.069-0.030 |
|                                                                                   | Red Wide Angle LED | 4.0"                 | 0.055-0.024                               |
|                                                                                   |                    |                      |                                           |
| NOTE: Above messages are independently controlled.                                |                    |                      |                                           |
| Directional Systems                                                               |                    |                      |                                           |
| 2201 W 50th St.<br>Erie, PA 16509<br>Phone: (877) 827-8296<br>Fax: (877) 827-8291 |                    |                      |                                           |
| Email: sales@directionalsystems.com<br>Website: www.directionalsystems.com        |                    |                      |                                           |

#### NOTE: Sign image may not exactly represent the finished product. For illustration purposes only.