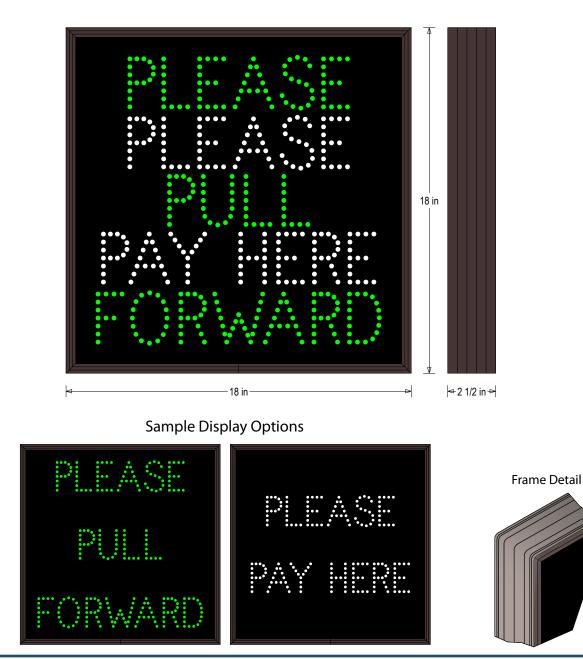

## MESSAGE

Illumination: Super bright direct view LEDs. Message blanks out when off. Sign Messages: See message table below

| MESSAGE                                                                                                                                                                    | LED/COLOR            | 2.5" | AMPS        |
|----------------------------------------------------------------------------------------------------------------------------------------------------------------------------|----------------------|------|-------------|
| PLEASE PULL FORWARD                                                                                                                                                        | Green Wide Angle LED |      | 0.204-0.088 |
| PLEASE PAY HERE                                                                                                                                                            | White Wide Angle LED |      | 0.153-0.066 |
| NOTE: Above message<br><b>Directional Systems</b><br>2201 W 50th St.<br>Erie, PA 16509<br>Phone: (877) 827-8296<br>Fax: (877) 827-8291<br>Email: sales@directionalsystems. | Direc                |      | nal<br>tems |

**Product View** 

NOTE: Sign image may not exactly represent the finished product. For illustration purposes only.

Copyright (C) 2025 Directional Systems