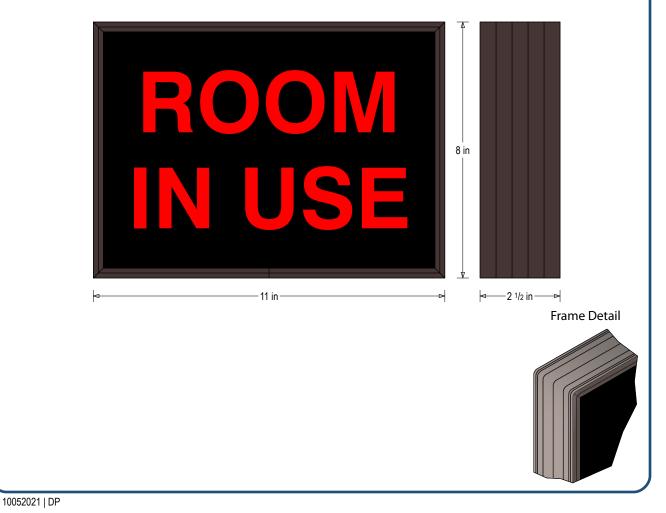

# **PRODUCT ID: 45099**

Indoor Blank-out LED Backlit Sign

MODEL SBL811R-A209/120-277VAC

DIMENSIONS 8" H x 11" W x 2.5" D (est. 3.305 lbs)

## CONSTRUCTION

Back Construction: 0.050" Lift-n-Shift Back Cabinet: 1-piece, corrosion resistant, extruded aluminum frame, 2.5" deep. Face Material: 1/8" thick, dark grey diffused acrylic Faces: Single Faced Sign Finish: Duranodic Bronze Graphic: Printed graphic applied to surface

#### MESSAGE

Color: Black opaque Font: Swiss 721 Bold BT Illumination: Backlit with LEDs. Message blanks out when off. Sign Messages: See message table below

> MESSAGE LED/COLOR | HEIGHT | AMPS ROOM IN USE Red Wide Angle LED 2.0" 0.039-0.017

## **Product View**

NOTE: Sign image may not exactly represent the finished product. For illustration purposes only.