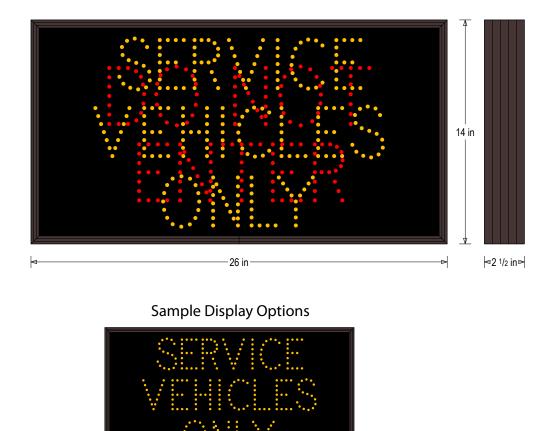

## PRODUCT ID: 44450

Outdoor Blank-out LED Direct-view Sign

MODEL TCL1426AR-L574/120-277VAC

DIMENSIONS 14" H x 26" W x 2.5" D (est. 9.766 lbs)

CLASS CLASS: TCL Series Control Method: Switch (not included) or external relay.

### CONSTRUCTION

Back Construction: 0.050" Lift-n-Shift Back Cabinet: 1-piece, corrosion resistant, extruded aluminum frame, 2.5" deep. Face Material: 1/8" impact resistant, smoke-tinted acrylic (5109) Faces: Single Faced Sign Finish: Duranodic Bronze Mounting Channel: None

#### MESSAGE

Illumination: Super bright direct view LEDs. Message blanks out when off. Sign Messages: See message table below

| MESSAGE                                                | LED/COLOR            | HEIGHT | AMPS        |
|--------------------------------------------------------|----------------------|--------|-------------|
| SERVICE VEHICLES ONLY                                  | Amber Wide Angle LED | 3.0"   | 0.125-0.054 |
| DO NOT ENTER                                           | Red Wide Angle LED   | 3.5"   | 0.079-0.034 |
|                                                        |                      |        |             |
|                                                        |                      |        |             |
|                                                        |                      |        |             |
|                                                        |                      |        |             |
| NOTE: Above messages are independently controlled.     |                      |        |             |
|                                                        |                      |        |             |
| Directional Systems                                    |                      |        |             |
| Directional Systems<br>2201 W 50th St.                 |                      |        |             |
| Erie, PA 16509                                         | Direc                | tior   | าลไ         |
| Phone: (877) 827-8296                                  |                      | Sys    | tems        |
| Fax: (877) 827-8291<br>Email: sales@directionalsystems | s com                |        |             |
|                                                        |                      |        |             |