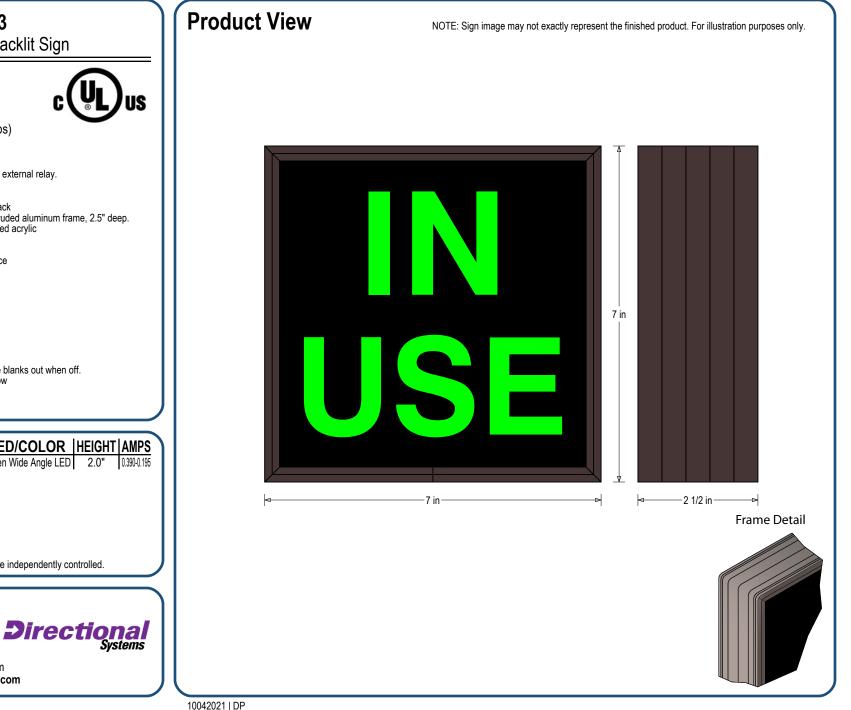

# PRODUCT ID: 44273

Indoor Blank-out LED Backlit Sign

MODEL SBL77G-195/12-24VDC

DIMENSIONS 7" H x 7" W x 2.5" D (est. 2.158 lbs)

## CONSTRUCTION

Back Construction: 0.050" Lift-n-Shift Back Cabinet: 1-piece, corrosion resistant, extruded aluminum frame, 2.5" deep. Face Material: 1/8" thick, dark grey diffused acrylic Faces: Single Faced Sign Finish: Duranodic Bronze Graphic: Printed graphic applied to surface

#### MESSAGE

Color: Black opaque Font: Swiss 721 Bold BT Illumination: Backlit with LEDs. Message blanks out when off. Sign Messages: See message table below

> MESSAGE LED/COLOR |HEIGHT|AMPS IN USE Green Wide Angle LED 2.0"

NOTE: Above messages are independently controlled.

**Directional Systems** 2201 W 50th Št. Erie. PA 16509 Phone: (877) 827-8296 Fax: (877) 827-8291 Email: sales@directionalsystems.com Website: www.directionalsystems.com