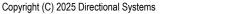

MODEL SBL718R-A708/120-277VAC

7" H x 18" W x 2.5" D (est. 4.241 lbs)

**CLASS** Class: SBL Series Control Method: Switch (not included) or external relay.

## CONSTRUCTION

DIMENSIONS

Back Construction: 0.050" Lift-n-Shift Back Cabinet: 1-piece, corrosion resistant, extruded aluminum frame, 2.5" deep. Face Material: 1/8" thick, dark grey diffused acrylic Faces: Single Faced Sign Finish: Duranodic Bronze Graphic: Printed graphic applied to surface

## MESSAGE

Color: Black opaque Font: Swiss 721 Bold BT Illumination: Backlit with LEDs. Message blanks out when off. Sign Messages: See message table below

> MESSAGE LAB IN USE Red Wide Angle LED 2.5"

NOTE: Above messages are independently controlled.