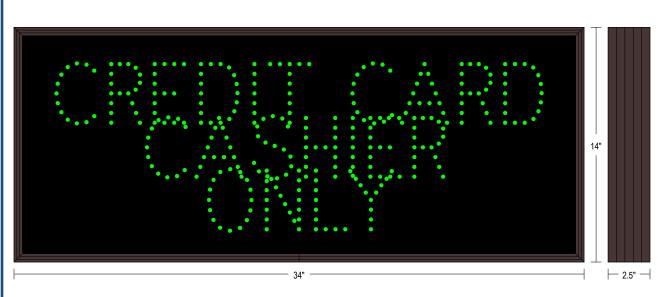

# PRODUCT ID: 43090

Outdoor Blank-out LED Direct-view Sign

MODEL TCL1434GG-F853/120-277VAC

DIMENSIONS 14" H x 34" W x 2.5" D (est. 11.544 lbs)

CLASS CLASS: TCL Series Control Method: Switch (not included) or external relay.

#### MESSAGE

Illumination: Super bright direct view LEDs. Message blanks out when off. Sign Messages: See message table below

| MESSAGE                                                                                                                                                                        | LED/COLOR               | HEIGHT             | AMPS                       |
|--------------------------------------------------------------------------------------------------------------------------------------------------------------------------------|-------------------------|--------------------|----------------------------|
| CREDIT CARD ONLY<br>CASHIER                                                                                                                                                    |                         | 3.5"               | 0.163-0.070<br>0.081-0.035 |
| NOTE: Above messag                                                                                                                                                             | es are independently co | ntrolled.          |                            |
| Directional Systems<br>2201 W 50th St.<br>Erie, PA 16509<br>Phone: (877) 827-8296<br>Fax: (877) 827-8291<br>Email: sales@directionalsystems<br>Website: www.directionalsystems |                         | <b>tior</b><br>Sys | nal<br>tems                |

# **Product View**

NOTE: Sign image may not exactly represent the finished product. For illustration purposes only.