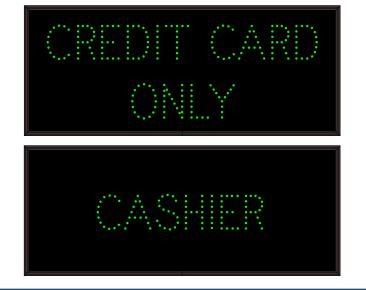

#### MESSAGE

Illumination: Super bright direct view LEDs. Message blanks out when off. Sign Messages: See message table below

| MESSAGE                                                                                                                                                                        | LED/COLOR               | HEIGHT             | AMPS                       |
|--------------------------------------------------------------------------------------------------------------------------------------------------------------------------------|-------------------------|--------------------|----------------------------|
| CREDIT CARD ONLY<br>CASHIER                                                                                                                                                    |                         | 3.5"               | 0.163-0.070<br>0.081-0.035 |
| NOTE: Above messag                                                                                                                                                             | es are independently co | ntrolled.          |                            |
| Directional Systems<br>2201 W 50th St.<br>Erie, PA 16509<br>Phone: (877) 827-8296<br>Fax: (877) 827-8291<br>Email: sales@directionalsystems<br>Website: www.directionalsystems |                         | <b>tior</b><br>Sys | nal<br>tems                |

### Sample Display Options

07312020 | DP