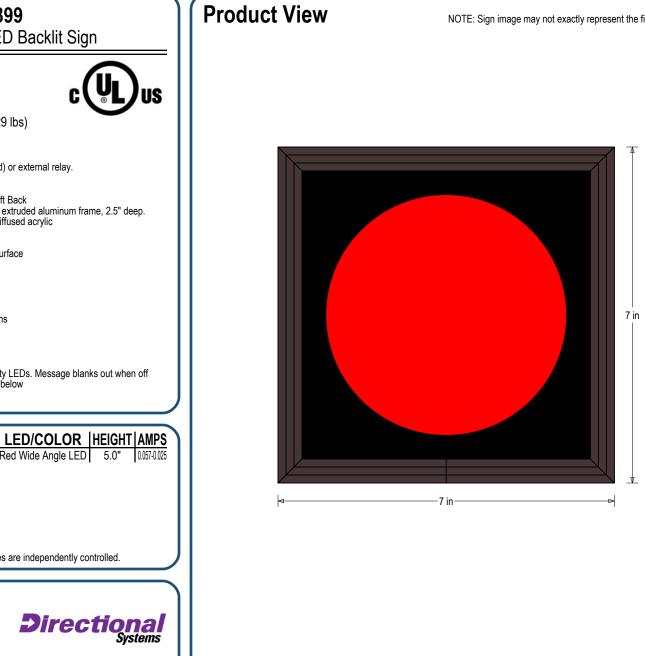

## **PRODUCT ID: 41899**

Outdoor Blank-out LED Backlit Sign

MODEL PHX77R-224/120-277VAC

DIMENSIONS 7" H x 7" W x 2.5" D (est. 2.429 lbs)

CLASS

Class: PHX Series Control Method: Switch (not included) or external relay.

## MESSAGE

Color: Black opaque Font: Swiss 721 Bold BT **Illumination**: Backlit with high intensity LEDs. Message blanks out when off Sign Messages: See message table below

MESSAGE

Red Indicator Dot (Flashing) Red Wide Angle LED 5.0"

**Directional** Systems

NOTE: Sign image may not exactly represent the finished product. For illustration purposes only.

-2 1/2 in -

Frame Detail