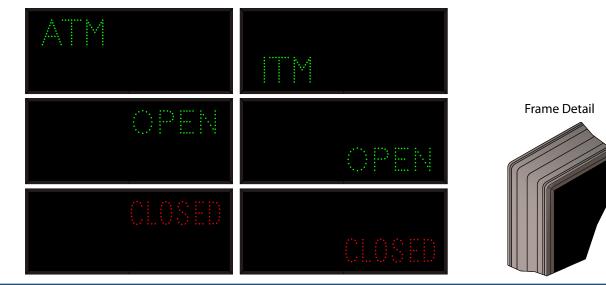

#### MESSAGE

Illumination: Super bright direct view LEDs. Message blanks out when off. Sign Messages: See message table below

| MESSAGE                                                                                  | LED/COLOR               | HEIGHT    | AMPS        |
|------------------------------------------------------------------------------------------|-------------------------|-----------|-------------|
| ATM                                                                                      | Green Wide Angle LED    | 3.5"      | 0.387-0.193 |
| OPEN                                                                                     | Green Wide Angle        | 3.5"      | 0.547-0.273 |
| CLOSED                                                                                   | Red Wide Angle          | 3.5"      | 0.413-0.207 |
| ITM                                                                                      | Green Wide Angle        | 3.5"      | 0.307-0.153 |
| OPEN                                                                                     | Green Wide Angle        | 3.5"      | 0.547-0.273 |
| CLOSED                                                                                   | Red Wide Angle          | 3.5"      | 0.413-0.207 |
| NOTE: Above messag                                                                       | es are independently co | ntrolled. |             |
| <b>Directional Systems</b><br>2201 W 50th St.<br>Erie, PA 16509<br>Phone: (877) 827-8296 | Direc                   | tior      | nal         |
| Fax: (877) 827-8291                                                                      |                         | Sys       | lems        |

### Sample Display Options