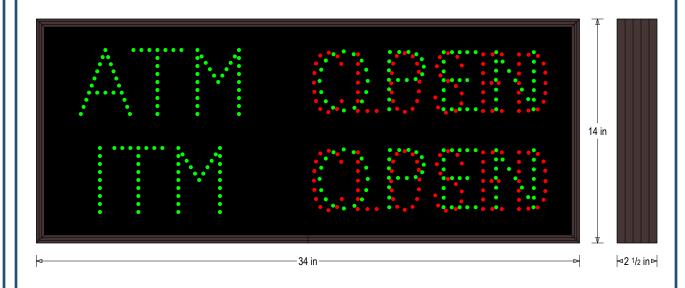

# PRODUCT ID: 41232

Outdoor Blank-out LED Direct-view Sign

MODEL TCL1434GGRGGR-J514/12-24VDC

DIMENSIONS 14" H x 34" W x 2.5" D (est. 14.288 lbs)

CLASS

CLASS: TCL Series Control Method: Switch (not included) or external relay.

## CONSTRUCTION

Back Construction: 0.050" Lift-n-Shift Back Cabinet: 1-piece, corrosion resistant, extruded aluminum frame, 2.5" deep. Face Material: 1/8" impact resistant, smoke-tinted acrylic (5109) Faces: Single Faced Sign Finish: Duranodic Bronze Mounting Channel: None

#### MESSAGE

Illumination: Super bright direct view LEDs. Message blanks out when off. Sign Messages: See message table below

| MESSAGE                                                                                  | LED/COLOR               | HEIGHT    | AMPS        |
|------------------------------------------------------------------------------------------|-------------------------|-----------|-------------|
| ATM                                                                                      | Green Wide Angle LED    | 3.5"      | 0.387-0.193 |
| OPEN                                                                                     | Green Wide Angle        | 3.5"      | 0.547-0.273 |
| CLOSED                                                                                   | Red Wide Angle          | 3.5"      | 0.413-0.207 |
| ITM                                                                                      | Green Wide Angle        | 3.5"      | 0.307-0.153 |
| OPEN                                                                                     | Green Wide Angle        | 3.5"      | 0.547-0.273 |
| CLOSED                                                                                   | Red Wide Angle          | 3.5"      | 0.413-0.207 |
| NOTE: Above messag                                                                       | es are independently co | ntrolled. |             |
| <b>Directional Systems</b><br>2201 W 50th St.<br>Erie, PA 16509<br>Phone: (877) 827-8296 | Direc                   | tior      | nal         |
| Fax: (877) 827-8291                                                                      |                         | Sys       | lems        |

# **Product View**

NOTE: Sign image may not exactly represent the finished product. For illustration purposes only.