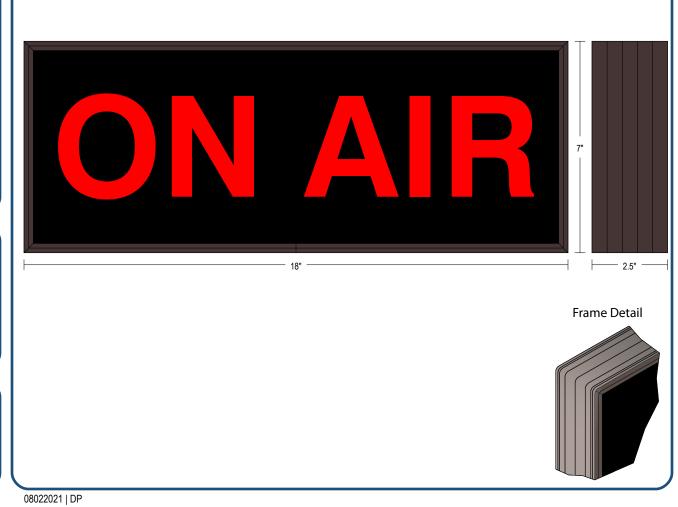

# **PRODUCT ID: 39069**

Indoor Blank-out LED Backlit Sign

MODEL SBL718R-A077/12-24VDC

DIMENSIONS 7" H x 18" W x 2.5" D (est. 3.971 lbs)

CLASS

Class: SBL Series Control Method: Switch (not included) or external relay.

### CONSTRUCTION

Back Construction: 0.050" Lift-n-Shift Back Cabinet: 1-piece, corrosion resistant, extruded aluminum frame, 2.5" deep. Face Material: 1/8" thick, dark grey diffused acrylic Faces: Single Faced Sign Finish: Duranodic Bronze Graphic: Printed graphic applied to surface

#### MESSAGE

Color: Black opaque Font: Swiss 721 Bold BT Illumination: Backlit with LEDs. Message blanks out when off. Sign Messages: See message table below

> MESSAGE LED/COLOR |HEIGHT|AMPS ON AIR Red Wide Angle LED 3.5" 0.590-0.295

## **Product View**

NOTE: Sign image may not exactly represent the finished product. For illustration purposes only.