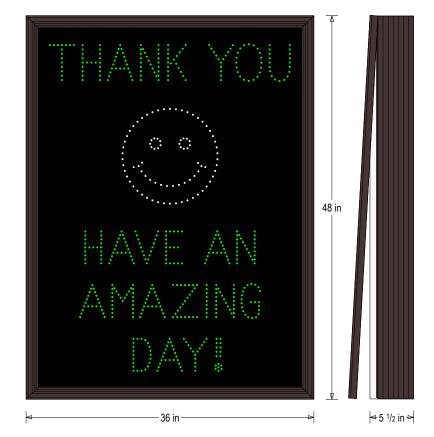

## PRODUCT ID: 39011

Outdoor Blank-out LED Direct-view Sign

#### MODEL

TCL4836GW-J984/120-277VAC

#### DIMENSIONS

48" H x 36" W x 5.5" D (est. 67.71 lbs)

#### **MESSAGE**

Illumination: Super bright direct view LEDs. Message blanks out when off. Sign Messages: See message table below

#### **MESSAGE** LED/COLOR | HEIGHT | AMPS

THANK YOU w/Smiley Face HAVE AN AMAZING DAY! Green, White Wide Angle LED 4.0", 12.0" 0.480-0.208

NOTE: Above messages are independently controlled.

# **Product View**

NOTE: Sign image may not exactly represent the finished product. For illustration purposes only.