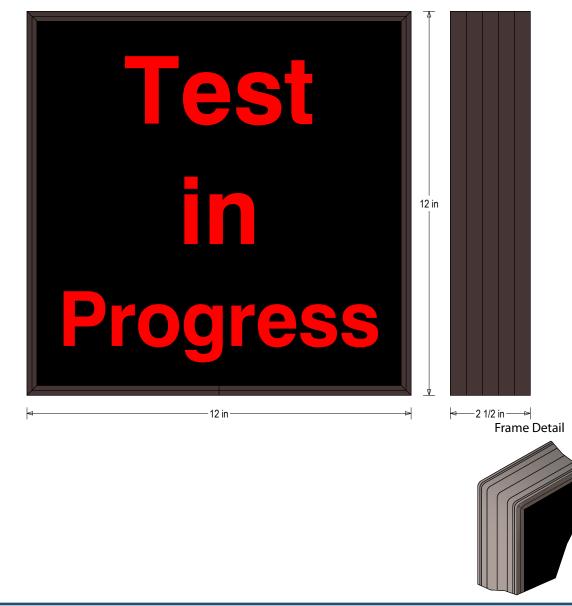

## **PRODUCT ID: 38828**

Indoor Blank-out LED Backlit Sign

MODEL SBL1212R-A194/12-24VDC

DIMENSIONS 12" H x 12" W x 2.5" D (est. 6.606 lbs)

CLASS Class: SBL Series Control Method: Switch (not included) or external relay.

### CONSTRUCTION

Back Construction: 0.050" Lift-n-Shift Back Cabinet: 1-piece, corrosion resistant, extruded aluminum frame, 2.5" deep. Face Material: 1/8" thick, dark grey diffused acrylic Faces: Single Faced Sign Finish: Duranodic Bronze Graphic: Printed graphic applied to surface

#### MESSAGE

Color: Black opaque Font: Swiss 721 Bold BT Illumination: Backlit with LEDs. Message blanks out when off. Sign Messages: See message table below

> MESSAGE LED/COLOR HEIGHT AMPS Test In Progress Red Wide Angle LED 2.25" 0.650-0.325