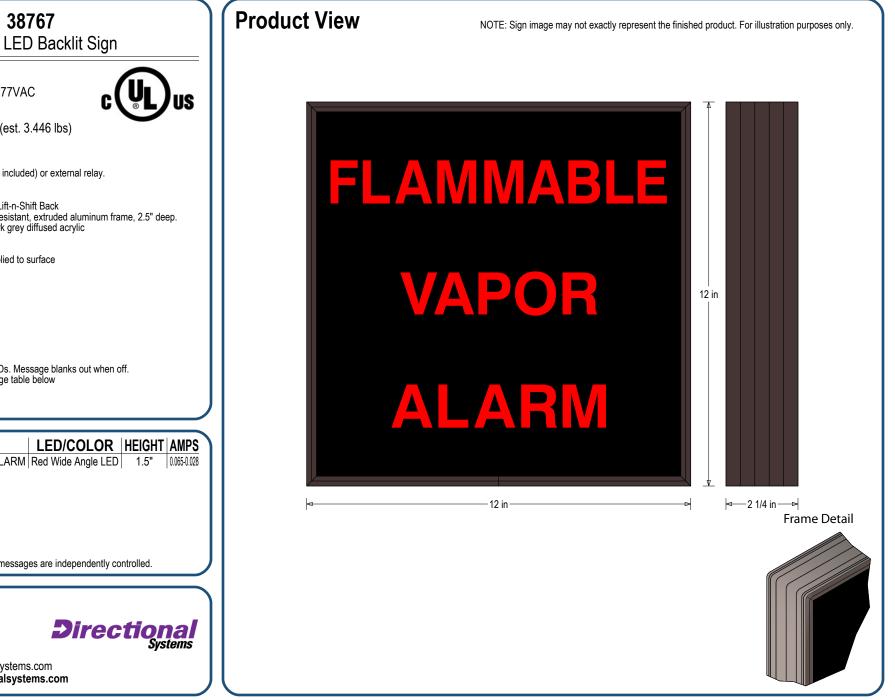

## MESSAGE

Color: Black opaque Font: Swiss 721 Bold BT Illumination: Backlit with LEDs. Message blanks out when off. Sign Messages: See message table below

MESSAGE FLAMMABLE VAPOR ALARM Red Wide Angle LED 1.5"