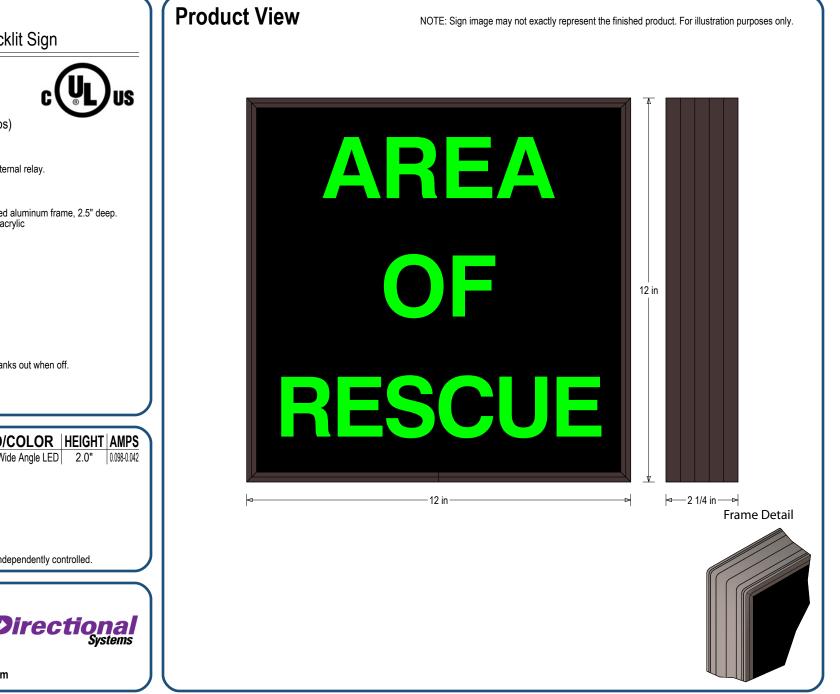

## **PRODUCT ID: 38766**

Indoor Blank-out LED Backlit Sign

MODEL SBL1212G-D586/120-277VAC

DIMENSIONS 12" H x 12" W x 2.5" D (est. 3.446 lbs)

CLASS Class: SBL Series Control Method: Switch (not included) or external relay.

## CONSTRUCTION

Back Construction: 0.050" Lift-n-Shift Back Cabinet: 1-piece, corrosion resistant, extruded aluminum frame, 2.5" deep. Face Material: 1/8" thick, dark grey diffused acrylic Faces: Single Faced Sign Finish: Duranodic Bronze Graphic: Printed graphic applied to surface

## MESSAGE

Color: Black opaque Font: Swiss 721 Bold BT Illumination: Backlit with LEDs. Message blanks out when off. Sign Messages: See message table below

> LED/COLOR | HEIGHT | AMPS MESSAGE AREA OF RESCUE Green Wide Angle LED 2.0"