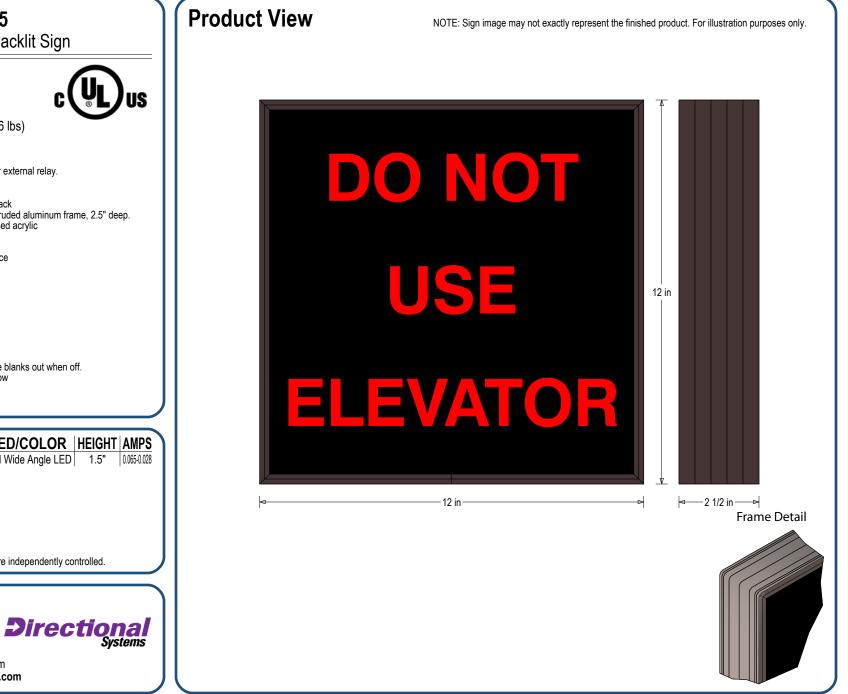

## **PRODUCT ID: 38765**

Indoor Blank-out LED Backlit Sign

MODEL SBL1212R-D593/120-277VAC

DIMENSIONS 12" H x 12" W x 2.5" D (est. 3.446 lbs)

CLASS Class: SBL Series Control Method: Switch (not included) or external relay.

## MESSAGE

Color: Black opaque Font: Swiss 721 Bold BT Illumination: Backlit with LEDs. Message blanks out when off. Sign Messages: See message table below

MESSAGE LED/COLOR | HEIGHT | AMPS DO NOT USE ELEVATOR Red Wide Angle LED 1.5" 0.065-0.028