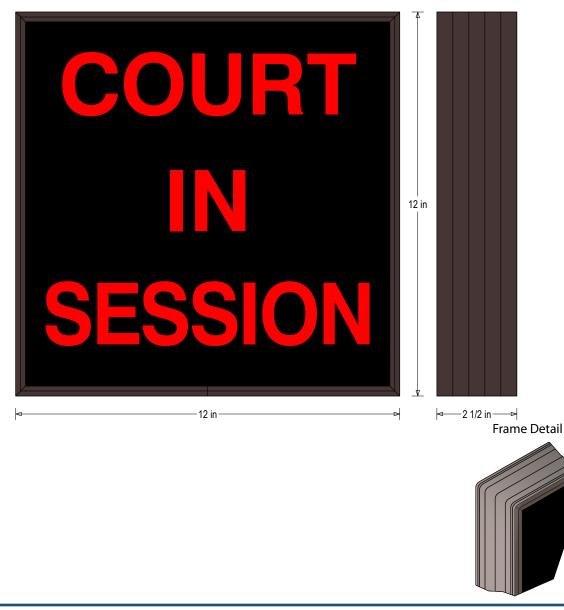

# PRODUCT ID: 38761

Indoor Blank-out LED Backlit Sign

MODEL SBL1212R-F263/120-277VAC

DIMENSIONS 12" H x 12" W x 2.5" D (est. 7.186 lbs)

CLASS Class: SBL Series Control Method: Switch (not included) or external relay.

### CONSTRUCTION

Back Construction: 0.050" Lift-n-Shift Back Cabinet: 1-piece, corrosion resistant, extruded aluminum frame, 2.5" deep. Face Material: 1/8" thick, dark grey diffused acrylic Faces: Single Faced Sign Finish: Duranodic Bronze Graphic: Printed graphic applied to surface

#### MESSAGE

Color: Black opaque Font: Swiss 721 Bold BT Illumination: Backlit with LEDs. Message blanks out when off. Sign Messages: See message table below

 MESSAGE
 LED/COLOR
 HEIGHT
 AMPS

 COURT IN SESSION
 Red Wide Angle LED
 2.0"
 0.06550.028

## **Product View**

NOTE: Sign image may not exactly represent the finished product. For illustration purposes only.