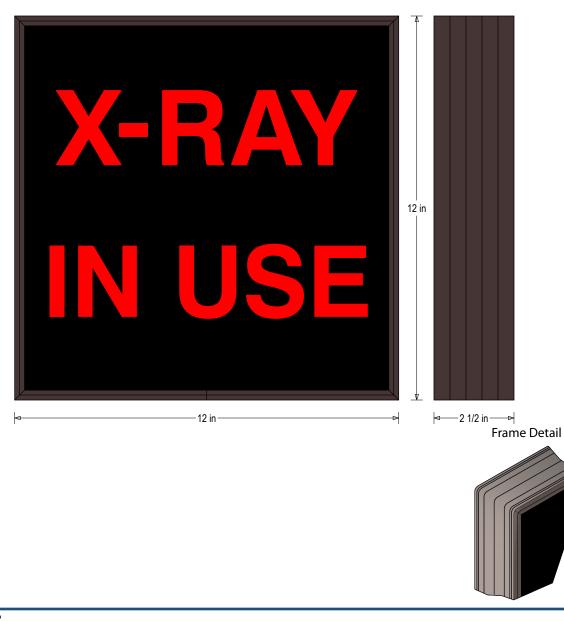

# PRODUCT ID: 38754

Indoor Blank-out LED Backlit Sign

MODEL SBL1212R-270/120-277VAC

DIMENSIONS 12" H x 12" W x 2.5" D (est. 3.446 lbs)

CLASS Class: SBL Series Control Method: Switch (not included) or external relay.

### CONSTRUCTION

Back Construction: 0.050" Lift-n-Shift Back Cabinet: 1-piece, corrosion resistant, extruded aluminum frame, 2.5" deep. Face Material: 1/8" thick, dark grey diffused acrylic Faces: Single Faced Sign Finish: Duranodic Bronze Graphic: Printed graphic applied to surface

#### MESSAGE

Color: Black opaque Font: Swiss 721 Bold BT Illumination: Backlit with LEDs. Message blanks out when off. Sign Messages: See message table below

 MESSAGE
 LED/COLOR
 HEIGHT
 AMPS

 X-RAY IN USE
 Red Wide Angle LED
 2.5"
 0.0650.028