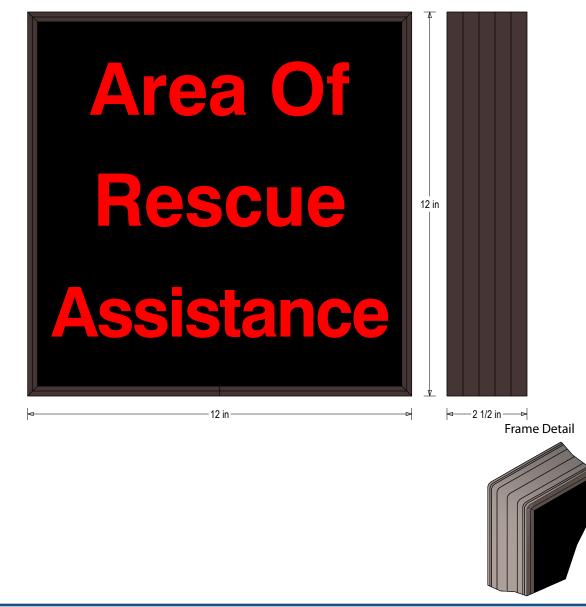

# PRODUCT ID: 38753

Indoor Blank-out LED Backlit Sign

MODEL SBL1212R-B029/120-277VAC

DIMENSIONS 12" H x 12" W x 2.5" D (est. 3.446 lbs)

CLASS Class: SBL Series Control Method: Switch (not included) or external relay.

### CONSTRUCTION

Back Construction: 0.050" Lift-n-Shift Back Cabinet: 1-piece, corrosion resistant, extruded aluminum frame, 2.5" deep. Face Material: 1/8" thick, dark grey diffused acrylic Faces: Single Faced Sign Finish: Duranodic Bronze Graphic: Printed graphic applied to surface

#### MESSAGE

Color: Black opaque Font: Swiss 721 Bold BT Illumination: Backlit with LEDs. Message blanks out when off. Sign Messages: See message table below

 MESSAGE
 LED/COLOR
 HEIGHT
 AMPS

 Area of Rescue Assistance
 Red Wide Angle LED
 1.5"
 0.0650.028

## **Product View**

NOTE: Sign image may not exactly represent the finished product. For illustration purposes only.