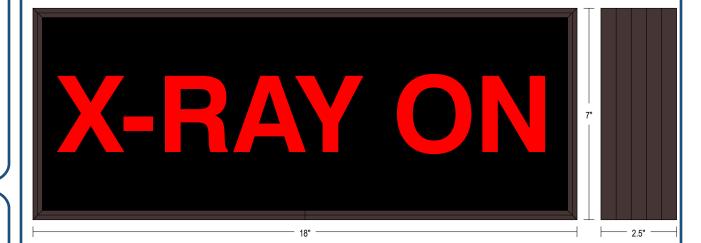

### PRODUCT ID: 38714

Indoor Blank-out LED Backlit Sign

#### MODEL

SBL718R-A259/120-277VAC

#### **DIMENSIONS**

7" H x 18" W x 2.5" D (est. 4.21 lbs)

#### **MESSAGE**

Color: Black opaque Font: Swiss 721 Bold BT

Illumination: Backlit with LEDs. Message blanks out when off.

Sign Messages: See message table below

# MESSAGE LED/COLOR HEIGHT AMPS X-RAY ON Red Wide Angle LED 2.5" 0.099-0.006

NOTE: Above messages are independently controlled.

## **Product View**

NOTE: Sign image may not exactly represent the finished product. For illustration purposes only.