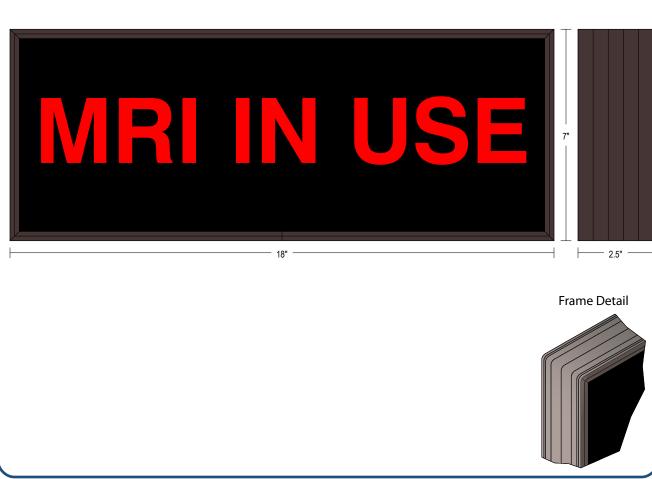

# **PRODUCT ID: 38695**

Indoor Blank-out LED Backlit Sign

MODEL SBL718R-942/120-277VAC

DIMENSIONS 7" H x 18" W x 2.5" D (est. 3.634 lbs)

**CLASS** 

Class: SBL Series Control Method: Switch (not included) or external relay.

### CONSTRUCTION

Back Construction: 0.050" Lift-n-Shift Back Cabinet: 1-piece, corrosion resistant, extruded aluminum frame, 2.5" deep. Face Material: 1/8" thick, dark grey diffused acrylic Faces: Single Faced Sign Finish: Duranodic Bronze Graphic: Printed graphic applied to surface

#### MESSAGE

Color: Black opaque Font: Swiss 721 Bold BT Illumination: Backlit with LEDs. Message blanks out when off. Sign Messages: See message table below

> MESSAGE LED/COLOR |HEIGHT|AMPS MRI IN USE Red Wide Angle LED 2.5" 0.059-0.026