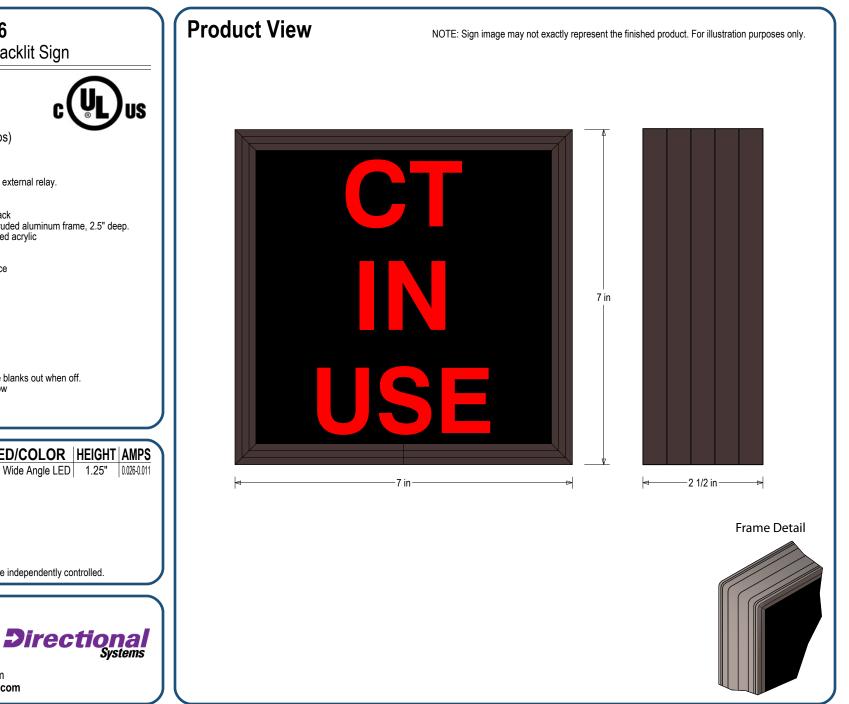

## **PRODUCT ID: 38676**

Indoor Blank-out LED Backlit Sign

MODEL SBL77R-945/120-277VAC

DIMENSIONS 7" H x 7" W x 2.5" D (est. 2.625 lbs)

CLASS Class: SBL Series Control Method: Switch (not included) or external relay.

## CONSTRUCTION

Back Construction: 0.050" Lift-n-Shift Back Cabinet: 1-piece, corrosion resistant, extruded aluminum frame, 2.5" deep. Face Material: 1/8" thick, dark grey diffused acrylic Faces: Single Faced Sign Finish: Duranodic Bronze Graphic: Printed graphic applied to surface

## MESSAGE

Color: Black opaque Font: Swiss 721 Bold BT Illumination: Backlit with LEDs. Message blanks out when off. Sign Messages: See message table below

> MESSAGE LED/COLOR | HEIGHT | AMPS CT IN USE Red Wide Angle LED 1.25" 0.026-0.011