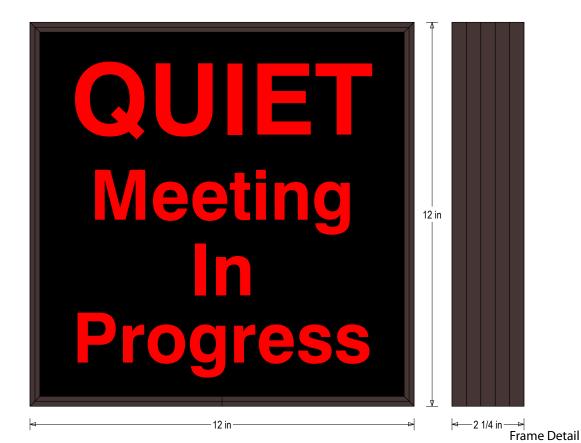

## **PRODUCT ID: 38659**

Indoor Blank-out LED Backlit Sign

#### MODEL

SBL1212R-C887/120-277VAC

#### DIMENSIONS

12" H x 12" W x 2.5" D (est. 3.913 lbs)

#### CONSTRUCTION

Back Construction: 0.050" Lift-n-Shift Back

Cabinet: 1-piece, corrosion resistant, extruded aluminum frame, 2.5" deep.

Face Material: 1/8" thick, dark grey diffused acrylic

Faces: Single Faced Sign Finish: Duranodic Bronze

#### **MESSAGE**

Color: Black opaque Font: Swiss 721 Bold BT

Illumination: Backlit with LEDs. Message blanks out when off.

Sign Messages: See message table below

#### **MESSAGE** LED/COLOR | HEIGHT | AMPS

QUIET Meeting In Progress Red Wide Angle LED | 2.5", 2.0" | 0.065-0.028

NOTE: Above messages are independently controlled.