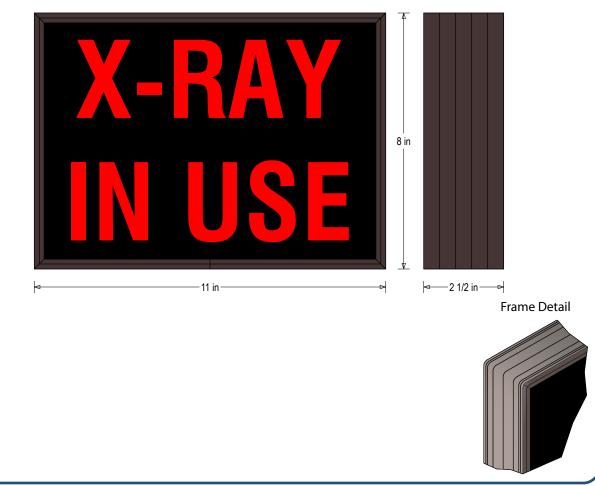

## **PRODUCT ID: 38637**

Indoor Blank-out LED Backlit Sign

MODEL SBL811R-270/120-277VAC

DIMENSIONS 8" H x 11" W x 2.5" D (est. 2.761 lbs)

## CONSTRUCTION

Back Construction: 0.050" Lift-n-Shift Back Cabinet: 1-piece, corrosion resistant, extruded aluminum frame, 2.5" deep. Face Material: 1/8" thick, dark grey diffused acrylic Faces: Single Faced Sign Finish: Duranodic Bronze Graphic: Printed graphic applied to surface

#### MESSAGE

Color: Black opaque Font: Swiss 721 Bold BT Illumination: Backlit with LEDs. Message blanks out when off. Sign Messages: See message table below

> MESSAGE LED/COLOR HEIGHT AMPS X-RAY IN USE Red Wide Angle LED 2.5" 0.039-0.017

# **Product View**

NOTE: Sign image may not exactly represent the finished product. For illustration purposes only.

02232023 | DP